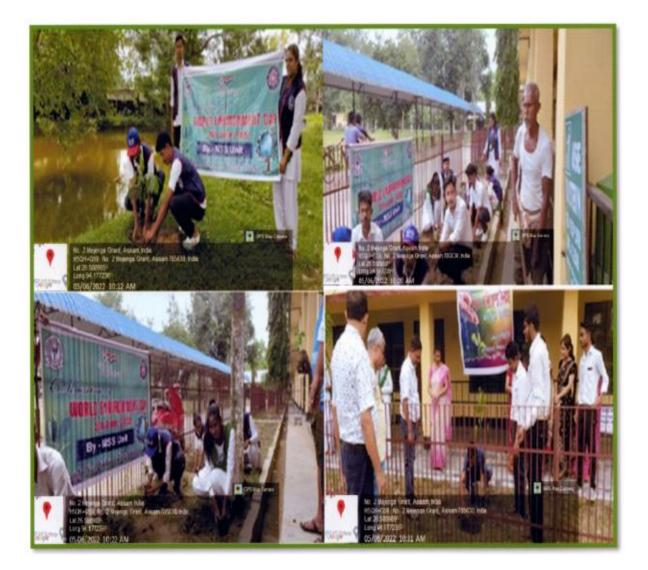

|
|--------------------------------------|-------------------------------------------------------------------------------------------------------------------------------------------------|
| 7.1.1                                | Measures initiated by the Institution for the<br>promotion of gender equity and institutional<br>initiatives to celebrate/organize national and |
|                                      | international commemorative days, events<br>and festivals during the last five years                                                            |
| Celebration of World Environment Day |                                                                                                                                                 |











Affiliated to Dibrugarh University

| Metric No:                           | Heading                                        |
|--------------------------------------|------------------------------------------------|
|                                      | Measures initiated by the Institution for the  |
|                                      | promotion of gender equity and institutional   |
| 7.1.1                                | initiatives to celebrate/organize national and |
|                                      | international commemorative days, events       |
|                                      | and festivals during the last five years       |
| Celebration of World Environment Day |                                                |

| Date                | 05 June,