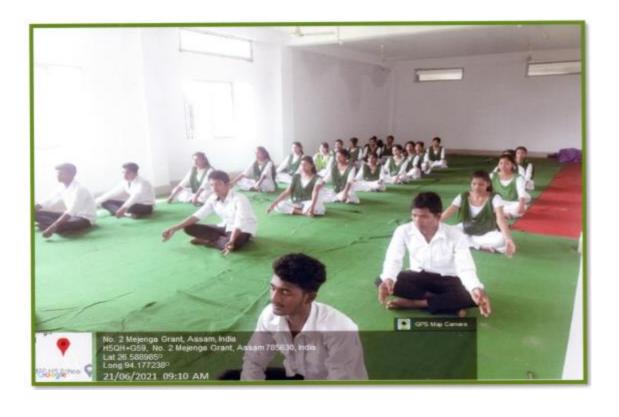

|

| Date                | 21 June, 2021                         |
|---------------------|---------------------------------------|
| Organised by        | NSS Unit and Dept of Geography, Nanda |
|                     | Nath Saikia College, Titabar.         |
| No. of Participants | 110                                   |

Observation of International Day of Yoga: The International Day of Yoga was observed on 21st June 2021 by the NSS Unit, in association with Department of Geography of N.N. Saikia College, Titabar. The event was carried out in the college premises with thirty volunteers as well as through online mode.











| Date                | 21 June, 2021                         |
|---------------------|---------------------------------------|
| Organised by        | NSS Unit and Dept of Geography, Nanda |
|                     | Nath Saikia College, Titabar.         |
| No. of Participants | 110                                   |











Date Topic

### নন্দনাথ শইকীয়া মহাবিদ্যালয় NANDANATH SAIKIA COLLEGE

Affiliated to Dibrugarh University

| Metric No:                                | Heading                                                                                                                                                                                                                                 |
|-------------------------------------------|---------------------------