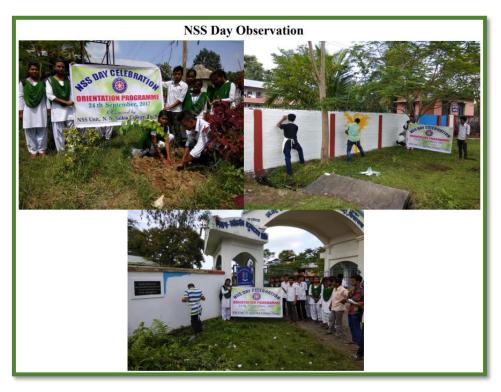

### PERIOD: 2017-2022

| CRITERI                         | ON 7                                                                                  | KEY IN                                         | DICATO                       | R: 7.1                       |
|---------------------------------|---------------------------------------------------------------------------------------|------------------------------------------------|------------------------------|------------------------------|
| INSTITUTIONAL VALU<br>PRACTICES | ES AND BEST                                                                           | INSTITUTIONAL<br>RESPONSIBILITI                |                              | AND SOCIAL                   |
| METRIC NUMBER:<br>7.1.1         | MEASURES INITI<br>PROMOTION OF<br>INITLATIVES TO<br>INTERNATIONAL<br>FESTIVALS DURING | GENDER EQUITY<br>CELEBRATE/ORG<br>COMMEMORATIV | ' And<br>Hanize n<br>E days, | INSTITUTIONAL<br>ATIONAL AND |