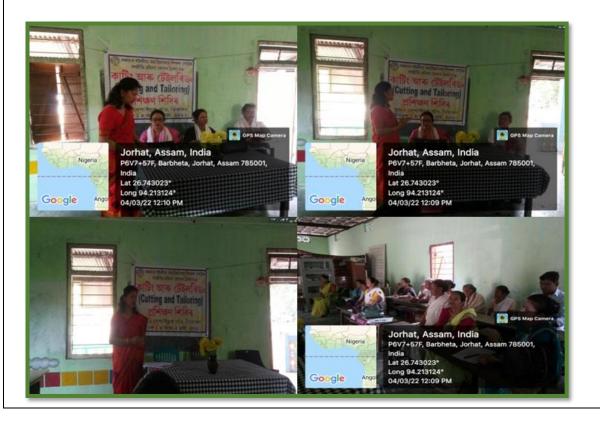

anised by        | Sampriti Women's Cell, N.N. Saikia College       |
| Resource person     | Mrs Jupitar Borah, Owner of Glorious<br>Boutique |
| Venue               | Beparichuk Gaon, Titabar, Adopted village        |
| No. of Participants | 30                                               |

Sampriti Women's Cell organizes a two-day training program on "Cutting and Tailoring" at college's adopted village Beparichuk Gaon, Titabar among its female members. The trainer of the program is Mrs. Jupiter Borah, owner of Glorious Boutique. About 30 numbers of women participated in the training which was also followed up by a competition of blouse-making among the participants. The result of the competition was declared and prizes were distributed on the ensuing International Women's Day, 2022.











Affiliated to Dibrugarh University

| Metric No:                     | Heading                                        |
|--------------------------------|------------------------------------------------|
|                                | Measures initiated by the Institution for the  |
|                                | promotion of gender equity and institutional   |
| 7.1.1                          | initiatives to celebrate/organize national and |
|                                | international commemorative days, events       |
|                                | and festivals during the last five years       |
| Celebration of World Water Day |                                                |

| Date                   | 23 March. 2022                      |
|---------------