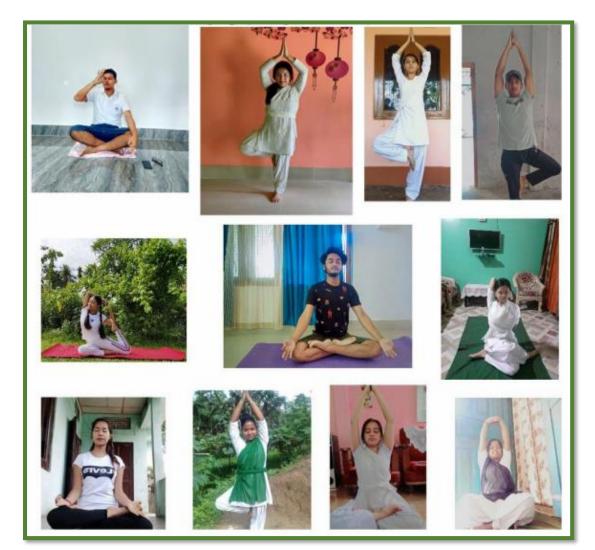

Unit and Dept of Geography, Nanda |
|                     | Nath Saikia College, Titabar.         |
| No. of Participants | 110                                   |

Observation of International Day of Yoga: The International Day of Yoga was observed on 21st June 2021 by the NSS Unit, in association with Department of Geography of N.N. Saikia College, Titabar. The event was carried out in the college premises with thirty volunteers as well as through online mode.











| Date                | 21 June, 2021                         |
|---------------------|---------------------------------------|
| Organised by        | NSS Unit and Dept of Geography, Nanda |
|                     | Nath Saikia College, Titabar.         |
| No. of Participants | 110                                   |











Date Topic

### নন্দনাথ শইকীয়া মহাবিদ্যালয় NANDANATH SAIKIA COLLEGE

Affiliated to Dibrugarh University

| Metric No:                                | Heading                                                                                                                                                                                                                                 |
|-------------------------------------------|-----------------------------------------------------------------------------------------------------------------------------------------------------------------------------------------------------------------------------------------|
| 7.1.1                                     | Measures initiated by the Institution for the<br>promotion of gender equity a