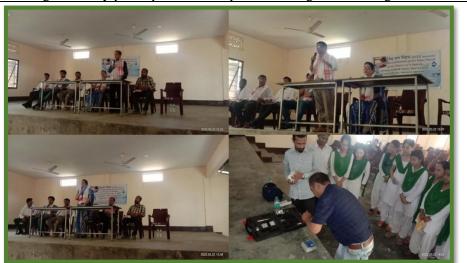

nservation of water citing examples from the ancient period. Mr. Pronob Bora, CEO, Jorhat Zila Parishad was invited as the inaugurator of the programme. Mr. Madhurjyo Saikia, Assistant Executive Engineer, PHED and Mr. Kaushik Bortamuly, Assistant Engineer, PHED was invited as guests and they had shared their views on various governmental schemes of water available for the people. On spot water sample test was done by two technicians from PHED .Mr. Manik Saikia and two other journalists were also invited for the programme and they also shared their views . Nearly 60 people from the Gaon Panchayat participated in the programme alongwith the students of B.A 5th Semester, Department of Geography, Nanda Nath Saikia College, actively participated and helped in making the event a great success.











Affiliated to Dibrugarh University

| Metric No:                           | Heading                                                                                                                                                                                                                                 |
|--------------------------------------|-----------------------------------------------------------------------------------------------------------------------------------------------------------------------------------------------------------------------------------------|
| 7.1.1                                | Measures initiated by the Institution for the<br>promotion of gender equity and institutional<br>initiatives to celebrate/organize national and<br>international co