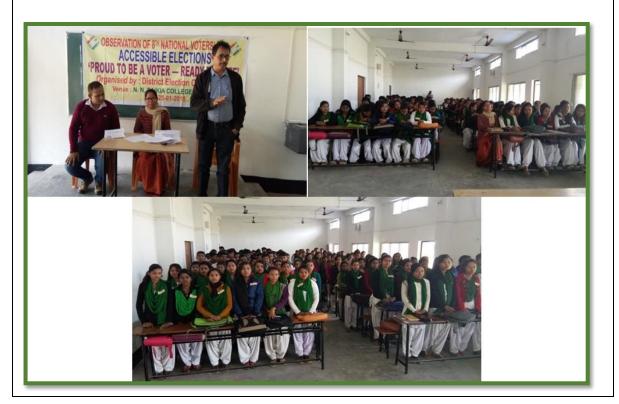

Voter's Day Celebration            |
| Organised by           | Department of Political Science, Nanda Nath |
|                        | Saikia College                              |
| Number of participants | 214                                         |

The Political Science Department of N.N.saikia College, Titabar has organized a lecture on the occasion of National Voter's day, 2018 on 25<sup>th</sup> January, 2018 at the College premise among the students of B.A./B.Sc. 2<sup>nd</sup> Semester. Election Officer, Titabar sub-division assisted the program. Mr. Hemendra Thengal, Assistant Professor, Department of Political Science has delivered his lecture as a resource person in the said program. A total of 214 nos. of students participated in this program and take the Voter's Pledge.











Principal N.N. Saikia College Titabar

# নন্দনাথ শইকীয়া মহাবিদ্যালয় NANDANATH SAIKIA COLLEGE

Affiliated to Dibrugarh University

Coordinator, IQAC N.N. Saikia College, Titat





| Metric No:                 | Heading                                                                                                                                                |
|----------------------------|--------------------------------------------------------------------------------------------------------------------------------------------------------|
|                            | Measures initiated by the Institution for the<br>promotion of gender equity and institutional                                                          |
| 7.1.1                      | initiatives to celebrate/