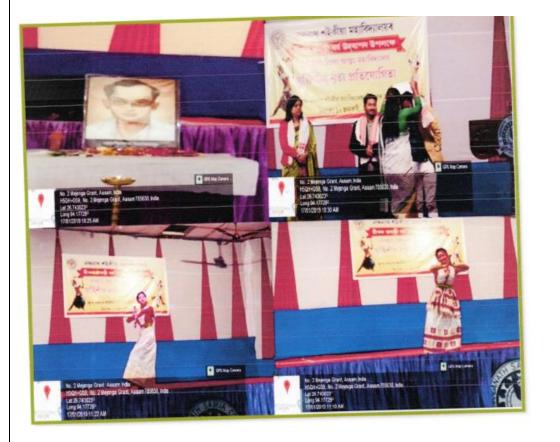

### PERIOD: 2017-2022

| CRITERI                         | ON 7                                                                                  | KEY IN                                         | DICATO                       | R: 7.1                       |
|---------------------------------|---------------------------------------------------------------------------------------|------------------------------------------------|------------------------------|------------------------------|
| INSTITUTIONAL VALU<br>PRACTICES | ES AND BEST                                                                           | INSTITUTIONAL<br>RESPONSIBILITI                |                              | AND SOCIAL                   |
| METRIC NUMBER:<br>7.1.1         | MEASURES INITI<br>PROMOTION OF<br>INITLATIVES TO<br>INTERNATIONAL<br>FESTIVALS DURING | GENDER EQUITY<br>CELEBRATE/ORG<br>COMMEMORATIV | ' And<br>Hanize n<br>E days, | INSTITUTIONAL<br>ATIONAL AND |