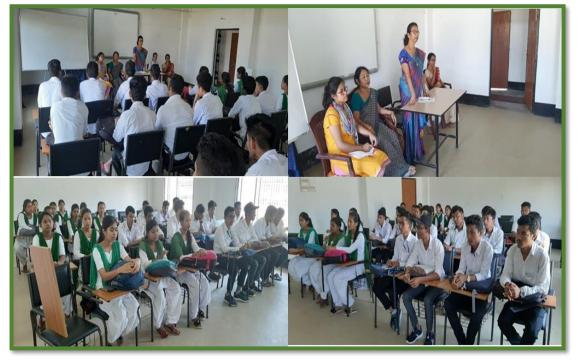

e sexual harassment

An awreness programmee on sexual narassment was organized by the sexual narassment committee of N.N.Saikia College in the college campus on 27<sup>th</sup> June, 2019 among the students of the college. The convener of the committee, Dr. Bisakha Devi Das presided over the meeting. Ms Priyanka Bhuyan, Librarian of the college explained about the aim of the awareness programme. Ms Ditimoni Borah, Assistant Professor of English delivered a suitable lecture about the sexual harassment inside and outside college and also shared her own experience. Finally, Dr Bisakha Devi Das spoke about the types of sexual harassment, how to be alert and aware themselves and make other alert about the matter. President of the students' union has also delivered a brief speech on the topic.



Sexual Harassment Awareness Programme









Affiliated to Dibrugarh University

| Metric No:                   | Heading                                                                                                                                                                                                                                 |
|------------------------------|-----------------------------------------------------------------------------------------------------------------------------------------------------------------------------------------------------------------------------------------|
| 7.1.1                        | Measures initiated by the Institution for the<br>promotion of gender equity and institutional<br>initiatives to celebrate/organize national and<br>i