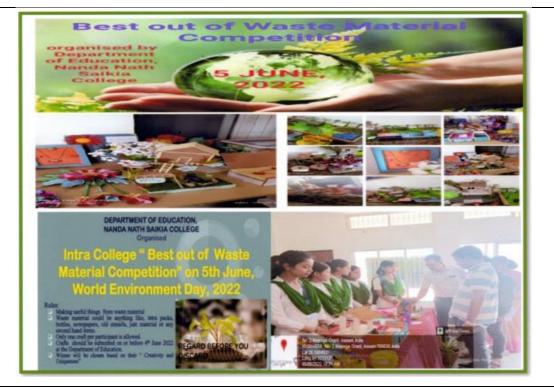

d by        | Department of Education, Nanda Nath Saikia |
|                     | College, Titabar in collaboration with     |
|                     | Teachers' Unit                             |
| No. of Participants | 98                                         |

An intra college "Best out of waste material competition" was organized by the Department of Education for celebrating World Environment Day. The students were asked to submit their creativity from Waste materials like tetra packs, bottles, newspapers, old utensils etc. before 5<sup>th</sup> June 2022. The aim of this competition was not merely to see the creative aspect but also to create awareness among the student towards environmental degradation. Total 30 participants joined in the event from various departments of NNSC.











| Metric No:                | Heading                                        |
|---------------------------|------------------------------------------------|
|                           | Measures initiated by the Institution for the  |
|                           | promotion of gender equity and institutional   |
| 7.1.1                     | initiatives to celebrate/organize national and |
|                           | international commemorative days, events       |
|                           | and festivals during the last five years       |
| International Day of Yoga |                                                |

#### **Report of the programme:**

The NSS Unit of Nanda Nath Saikia College, in collaboration with the NCC Unit of the college, celebrated the International