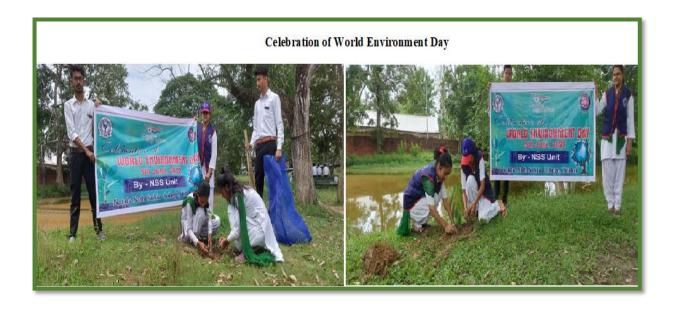

| Date                       | 05 June. 2022                        |
|----------------------------|--------------------------------------|
| Organised by               | NSS Unit, Nanda Nath Saikia College, |
|                            | Titabar.                             |
| Number of Participants     | 30                                   |
| Number of Saplings Planted | 40                                   |

#### **Report of the programme:**

The NSS Unit of Nanda Nath Saikia College, Titabar, celebrated World Environment Day, 2022. On the occasion, a plantation cum college beautification drive was undertaken where 40 rose saplings were planted. Mr Shahil Hussain, Programme Officer of the NSS Unit was the supervisor of the event and 30 NSS volunteers participated in the drive.











| Metric No:                           | Heading                                                                                                                                         |
|--------------------------------------|-------------------------------------------------------------------------------------------------------------------------------------------------|
| 7.1.1                                | Measures initiated by the Institution for the<br>promotion of gender equity and institutional<br>initiatives to celebrate/organize national and |
|                                      | international commemorative days, events<br>and festivals during the last five years                                                            |
| Celebration of World Environment Day |