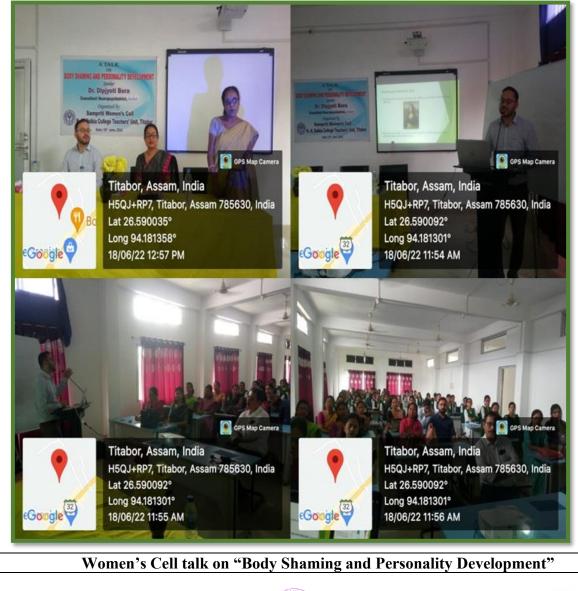

nal commemorative days, events<br>and festivals during the last five years |
|            |                                                                                                                                                                                                                                         |

Initiatives for Promotion of Gender Equity during 2017-18 to 2021-22

A Talk on Body Shaming and Personality Development held on 18th June, 2022 organized by Sampriti Women's Cell, N. N. Saikia College Teachers' Unit. The invited resource person Dr. Dipjyoti Borah, Consultant Neuropsychiatrist, Jorhat talked on body shaming and its impact on human psyche. He urged the students to go beyond physical characteristics and to concentrate on developing their personalities.











|            |                                | Metric No:                           | Heading                                                                                                                                                                                         |
|------------|--------------------------------|--------------------------------------|-------------------------------------------------------------------------------------------------------------------------------------------------------------------------------------------------|
|            |                                | 7.1.1                                | Measures initiated by the Institution for the<br>promotion of gender equity and institutional<br>initiatives to celebrate/organize national a