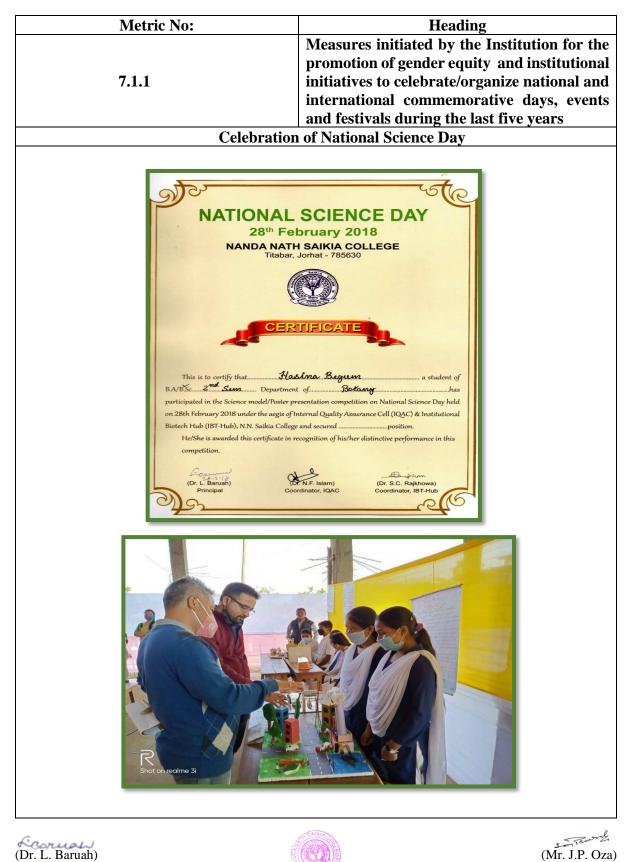

ber of participants | 214                                         |

The Political Science Department of N.N.saikia College, Titabar has organized a lecture on the occasion of National Voter's day, 2018 on 25<sup>th</sup> January, 2018 at the College premise among the students of B.A./B.Sc. 2<sup>nd</sup> Semester. Election Officer, Titabar sub-division assisted the program. Mr. Hemendra Thengal, Assistant Professor, Department of Political Science has delivered his lecture as a resource person in the said program. A total of 214 nos. of students participated in this program and take the Voter's Pledge.











Principal N.N. Saikia College Titabar

# নন্দনাথ শইকীয়া মহাবিদ্যালয় NANDANATH SAIKIA COLLEGE

Affiliated to Dibrugarh University

Coordinator, IQAC N.N. Saikia College, Titat





| Metric No:                 | Heading                                                                                                                                                |
|----------------------------|--------------------------------------------------------------------------------------------------------------------------------------------------------|
|                            | Measures initiated by the Institution for the<br>promotion of gender equity and institutional                                                          |
| 7.1.1                      | initiatives to celebrate/organize national and                                                                                                         |
|                            | international commemorative d