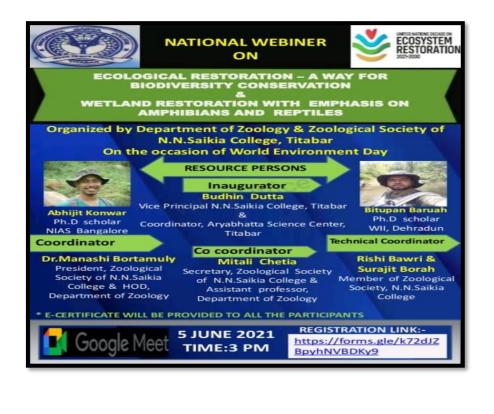

| 05 June, 2021                     |
|------------------------|-----------------------------------|
| Title                  | Ecological Restoration- A Way for |
|                        | Biodiversity Conservation and     |
|                        | Wetland Restoration with Emphasis |
|                        | on Amphibians and Reptiles        |
| Organised by           | Department of Zoology, Nanda Nath |
|                        | Saikia College, Titabar           |
| Resource Persons       | 1. Mr Abhijit Konwar, Research    |
|                        | Scholar, NIAS, Bengaluru          |
|                        | 2. Mr Bitupan Baruah, Research    |
|                        | Scholar, WII, Dehradun.           |
| Number of Participants | 57                                |











Affiliated to Dibrugarh University

#### Report on "National Webinar on Ecological Restoration"

Co-relating with the theme of World Environment Day, 2021 "Ecosystem Restoration " a webinar was organized by the Zoology Department in association with the Zoological Society of Nanda Nath Saikia College, Titabor on the 5th of June, 2021. It was addressed by speakers, Bitupan Baruah, PhD Research Scholar from Wildlife Institute of India , Dehradun on the topic "Wetland Restoration with emphasis on amphibians and reptiles" and by Abhijeet Konwar, PhD Research Scholar from National Institute of Advanced Studies, Bengaluru on the topic "Ecological Restoration- A way for Biodiversity conservation." It started out at 3p.m. and ended at 4:30 p.m. It was attended by over 100 participants fr