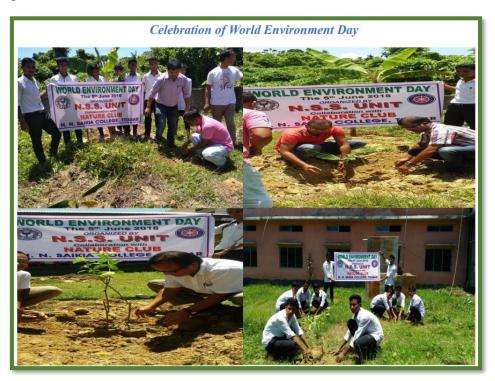

|

| Date                   | 05 June, 2018                                |
|------------------------|----------------------------------------------|
| Occasion               | World Environment Day                        |
| Organised by           | NSS Unit, in collaboration with Nature Club, |
|                        | Nanda Nath Saikia College, Titabar           |
| Number of participants | 50                                           |

#### **Report:**

The NSS Unit of Nanda Nath Saikia College has observed the World Environment Day on 5<sup>th</sup> June 2018. On this day the NSS volunteers participated in a plantation drive in the college premises. 20 saplings, including banana, guava, pear, etc were planted under the supervision of the programme officer, Mr Shahil Hussain.











Affiliated to Dibrugarh University

| Metric No:             | Heading                                                                                                                                         |
|------------------------|-------------------------------------------------------------------------------------------------------------------------------------------------|
| 7.1.1                  | Measures initiated by the Institution for the<br>promotion of gender equity and institutional<br>initiatives to celebrate/organize national and |
|                        | international commemorative days, events<br>and festivals during the last five years                                                            |
| International Yoga Day |