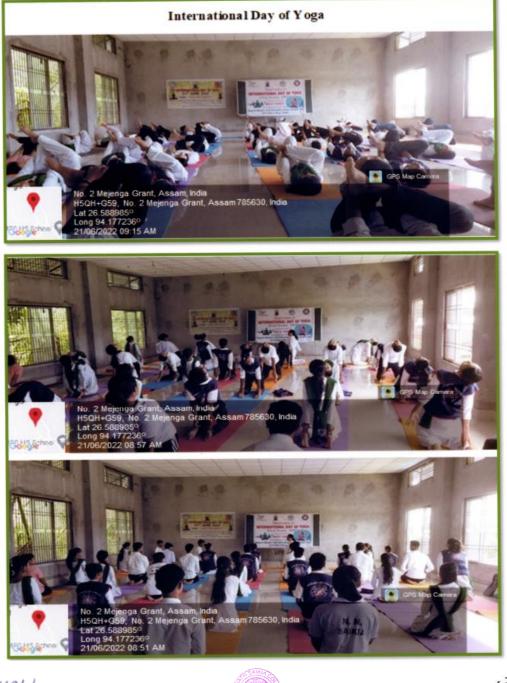

partment of Zoology, was the instructor. A total of 50 students took part in the event.











Affiliated to Dibrugarh University

| Metric No:                | Heading                                        |
|---------------------------|------------------------------------------------|
|                           | Measures initiated by the Institution for the  |
|                           | promotion of gender equity and institutional   |
| 7.1.1                     | initiatives to celebrate/organize national and |
|                           | international commemorative days, events       |
|                           | and festivals during the last five years       |
| International Day of Voga |                                                |

#### International Day of Yoga











| Metric No:                                                                                                                                                                               | Heading                                                                                                                                                                                                                                 |
|------------------------------------------------------------------------------------------------------------------------------------------------------------------------------------------|-----------------------------------------------------------------------------------------------------------------------------------------------------------------------------------