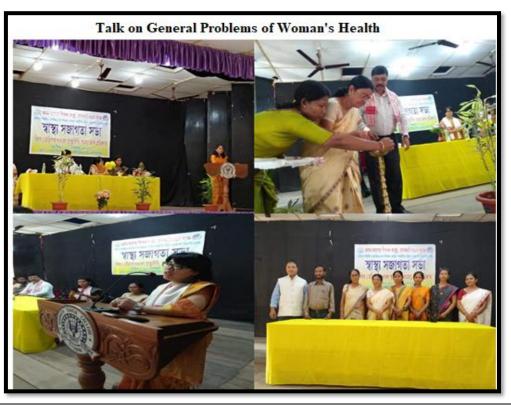

Venue                        | Jiba Kanta Saikia Memorial Auditorium,                                                                                                                                                                                                  |
|                              | NN Saikia College, Titabar.                                                                                                                                                                                                             |
| No. of Participants          | 65                                                                                                                                                                                                                                      |



Health awareness programme for women









| Metric No:                      | Heading                                                                                                                                                                                                                                 |
|---------------------------------|-----------------------------------------------------------------------------------------------------------------------------------------------------------------------------------------------------------------------------------------|
| 7.1.1                           | Measures initiated by the Institution for the<br>promotion of gender equity and institutional<br>initiatives to celebrate/organize national and<br>international commemorative d