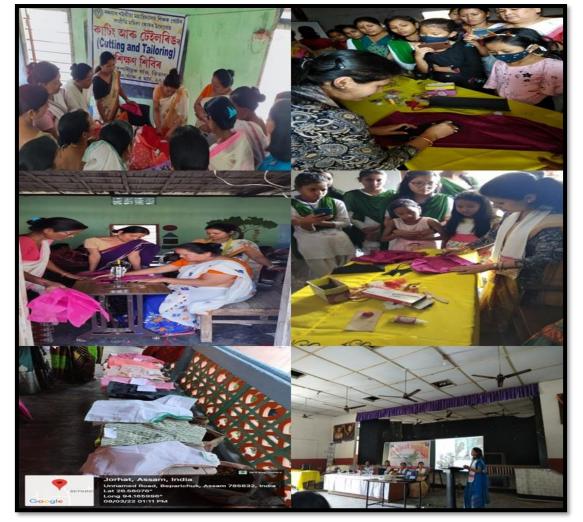

|
|            | and festivals during the last five years                                                   |
|            |                                                                                            |

Initiatives for Promotion of Gender Equity during 2017-18 to 2021-22

Sampriti Women's Cell organizes a two-day training program on "Cutting and Tailoring" at college's adopted village Beparichuk Gaon, Titabar among its female members. The trainer of the program is Mrs. Jupiter Borah, owner of Glorious Boutique. About 30 numbers of women participated in the training which was also followed up by a competition of blouse-making among the participants. The result of the competition was declared and prizes were distributed on the ensuing International Women's Day, 2022.



Entrepreneurship development programme for women on "Cutting and Tailoring"









Affiliated to Dibrugarh University

| Metric No: | Heading                                                                                                                                                                                                                                 |
|------------|-----------------------------------------------------------------------------------------------------------------------------------------------------------------------------------------------------------------------------------------|
| 7.1.1      | Measures initiated by the Institution for the<br>promotion of gender equity and institutional<br>initiatives to celebrate/organize national and<br>international com