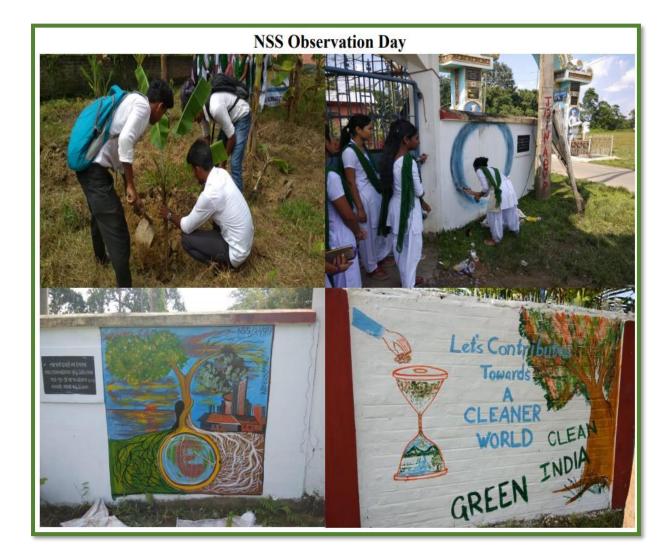

### PERIOD: 2017-2022

| CRITERI                         | ON 7                                                                                  | KEY IN                                         | DICATO                       | R: 7.1                       |
|---------------------------------|---------------------------------------------------------------------------------------|------------------------------------------------|------------------------------|------------------------------|
| INSTITUTIONAL VALU<br>PRACTICES | ES AND BEST                                                                           | INSTITUTIONAL<br>RESPONSIBILITI                |                              | AND SOCIAL                   |
| METRIC NUMBER:<br>7.1.1         | MEASURES INITI<br>PROMOTION OF<br>INITLATIVES TO<br>INTERNATIONAL<br>FESTIVALS DURING | GENDER EQUITY<br>CELEBRATE/ORG<br>COMMEMORATIV | ' And<br>Hanize n<br>E days, | INSTITUTIONAL<br>ATIONAL AND |