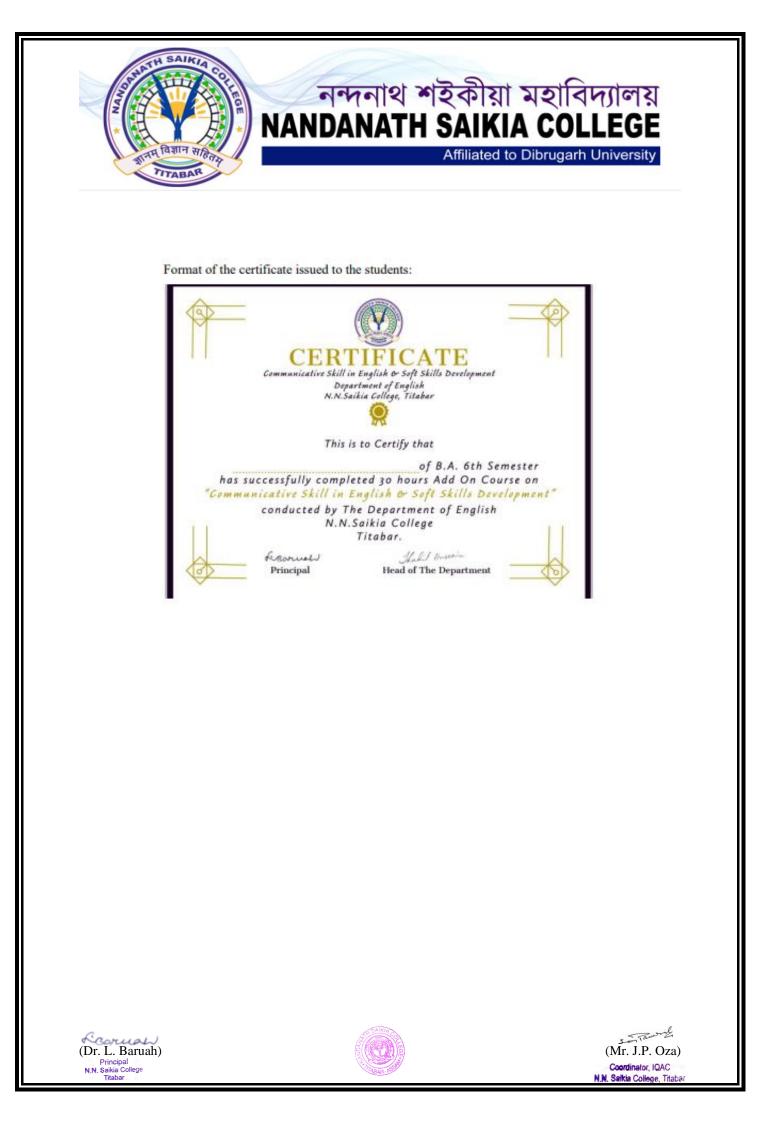

| 666                     | PP   |             |                                                                    |       |     |      |         | -    |      |   |
| 14     | Vishkha Das        |      | P                       | 10   |             |                                                                    |       |     |      |         |      |      |   |
| 15     | Debashree Goger    |      | P . 1                   | PP   | 100         |                                                                    |       |     |      |         |      |      | 8 |
|        | Basarta Chutia     | 1000 | P                       | p.p  |             |                                                                    |       |     |      |         |      |      |   |

10 Page











#### **Certificate Course on Human Rights by Departments of Political Science**

# NANDANATH SAIKIA COLLEGE, TITABAR

Affiliated to Dibrugarh University

### DEPARTMENT OF POLITICAL SCIENCE



#### Certificate Course on Human Rights

Syllabus

#### Academic Year 2021-22











Affiliated to Dibrugarh University

Name of the Programme:- Human Rights

Type of the Programme:- Certificate Course

Programme Code:- ACPSc-1

Course Code:- HR

**Contact Hours:- 30** 

Full Marks:- 50

Academic Year:- 2021-22

<u>Course Objective</u>:-To provide basic concepts of the subject, and to educate them for protecting Human Rights in India.

<u>Course Outcomes</u>:- After completion of the course, pupils shall be confident enough to protect their Human as well as Fundamental Rights guaranteed by th