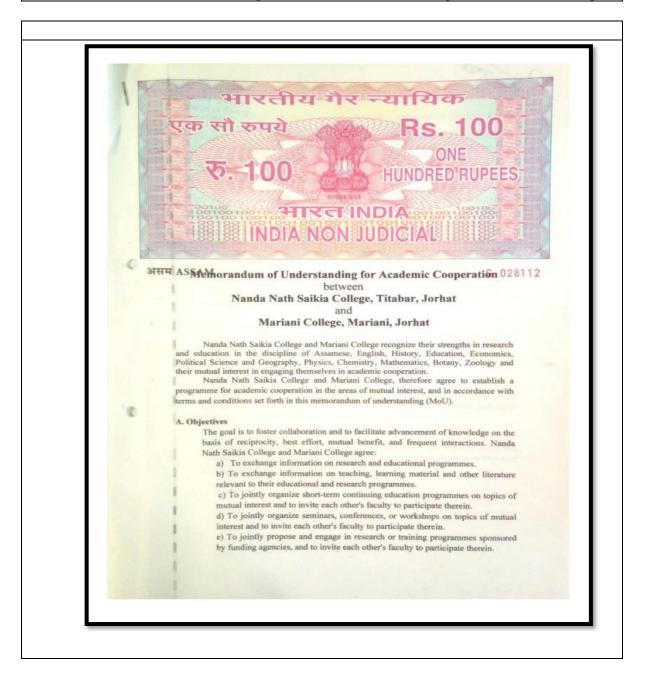

another Faculty Exchange Program was organized by department of Chemistry, N. N. Saikia College. In this program, Mrs. Mridula Neog, Assistant Profesor, Kakojan College delivered a lecture on "Importance of co-ordination chemistry in removal of metal ions from water" on 11<sup>th</sup> June, 2022.She talked on the Basics of Coordination Chemistry, Valencebond Theory and the drawbacks of VBT. He also highlighted Crystalfield Theory and Jahn Teller distortion in Octa hedral and Tetra hedral complexes. He also focused on the application of these complexes in Organic Chemistry. This lecture program was highly beneficial to both the students and faculties present. Total participants in the event were 50.











## Memorandum of Understanding between N.N. Saikia College and Mariani College











Affiliated to Dibrugarh University

f) To exchange, on a reciprocal basis, students at undergraduate levels for limited periods of time for purpose of education and /or research.

Nandanath Saikia College and Mariani College further agree that detailed terms and conditions that guide each activity identified above will be separately determined and agreed upon by the two institutions.

### B. Joint Sponsored Research & Development

Nanda Nath Saikia College and Mariani College agree to help identify and invite faculty members from the other institution to participate in research or development programmes.

### C. Exchange of Faculty

Nanda Nath Saikia College and Mariani College agree to encourage collaboration between faculty members from the two institutions. Specifically, insti