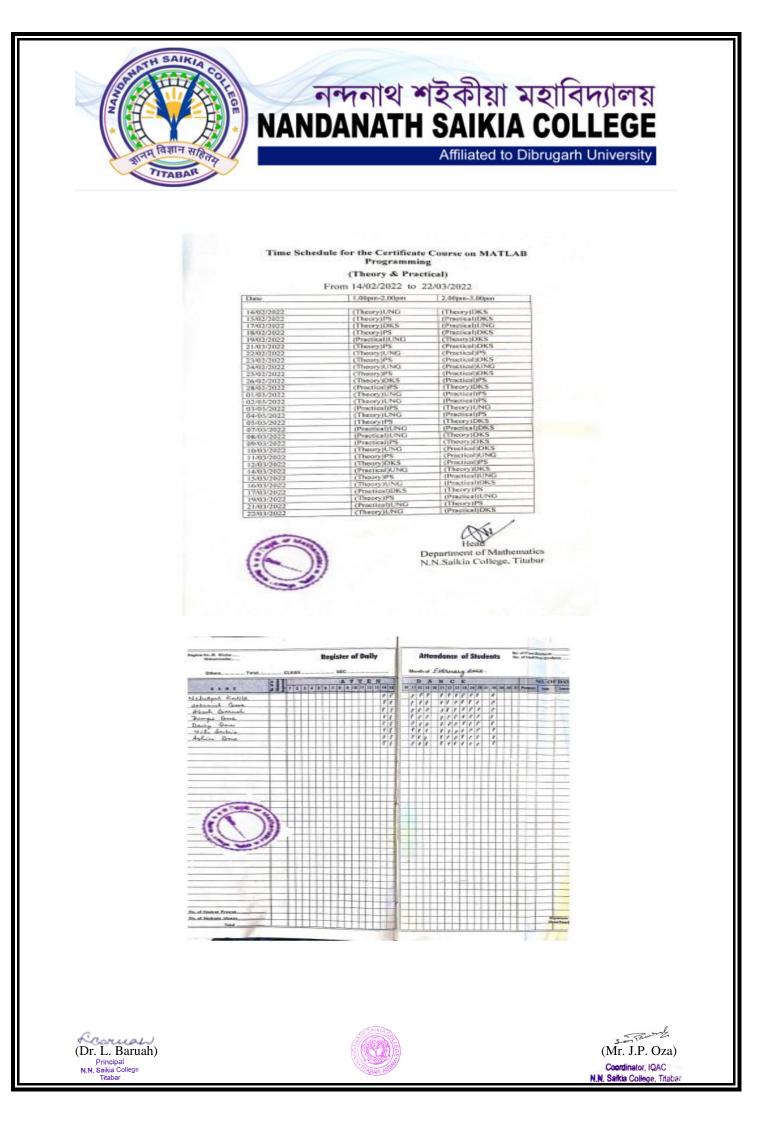

|                           |
| nit 4. Programming with MATLAB                                                                                          | SHIIS.                    |
|                                                                                                                         |                           |
| Conditional Statements, Loops                                                                                           |                           |
| <ul> <li>MATLAM Program—Programming and Debugging</li> </ul>                                                            |                           |
| <ul> <li>Applications of MATLA8 Programming</li> </ul>                                                                  |                           |













Affiliated to Dibrugarh University

| 4 | Others                  | La NE |   | 1 | 55 |         |   |   | 10 | _  | C | ŕ        | T  | E   | N  | 11 |
|---|-------------------------|-------|---|---|----|---------|---|---|----|----|---|----------|----|-----|----|----|
| - |                         |       | 1 | 2 | 3  | 4       | 8 | 8 | 7  |    |   | _        | 11 | 12  | 13 | 14 |
| - | Nélutpal Kalilá         |       | 1 | 1 | P  | 1       | 1 |   | P  | P  |   | 1        | 1  | P   |    | 7  |
|   | Sebarrish Bore          |       | P | P | P  | 1       | P | _ | P  | L. | P | 17       | P  | ٢., | _  | f  |
|   | Ahash Barnah            |       | P |   | P  | <u></u> | P | _ | P  |    | P | 1.       | r  | P   |    | f  |
|   | Dimpi Bros              | 11.13 | P | P |    | 1