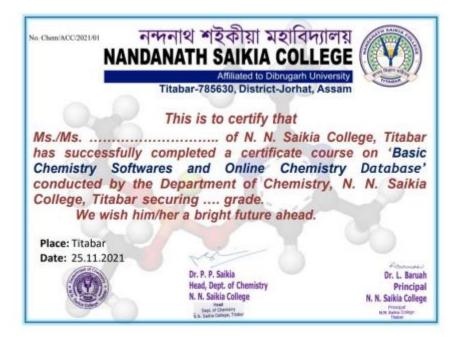

ika | B     |
| 12       | Bedanta Madhab Phukan | A     |
| 13       | Uttam Boruah          | В     |
| 14       | Karabi Gogoi          | A     |
| 15       | Puja Saikia           | В     |
| 16       | Romen Boruah          | В     |
| 17       | Aditi Gogoi           | A     |
| 18       | Palash Hazarika       | A     |
| 19       | Bidyut Gogoi          | A     |
| 20       | Akib Ali              | A     |
| 21       | Anindita Saikia       | В     |
| 22       | Jubita Gogoi          | A     |
| 23       | Krishna Konwar        | B     |
| 24       | Neelkamal Rajkonwar   | A     |
| 25       | Deep Jyoti Gowala     | 4     |

Head I NO LI Department of Chemistry N. N. Saikia College

Head Dept. of Chemistry N.N. Sakta College, Titab.









Affiliated to Dibrugarh University



### Report of Certificate Course on Basic Chemistry Softwares and Online Chemistry Database

A 30 hours certificate course on "Basic Chemistry Softwares and Online Chemistry Database" was conducted by the Department of Chemistry, N.N.Saikia College, Titbar during 3/9/2021 to 30/10/2021. A total number of 25 students of different semester were enrolled in the course. The objective of the certificate course was to enable the students to draw the chemical structures using chemical software, explore a set of given data graphically and extrapolate the same with necessary equation to evaluate unknown parameters and to explore the online academic and research database of Chemistry through various online platforms. After the completion of students were able to draw most of the chemical structure