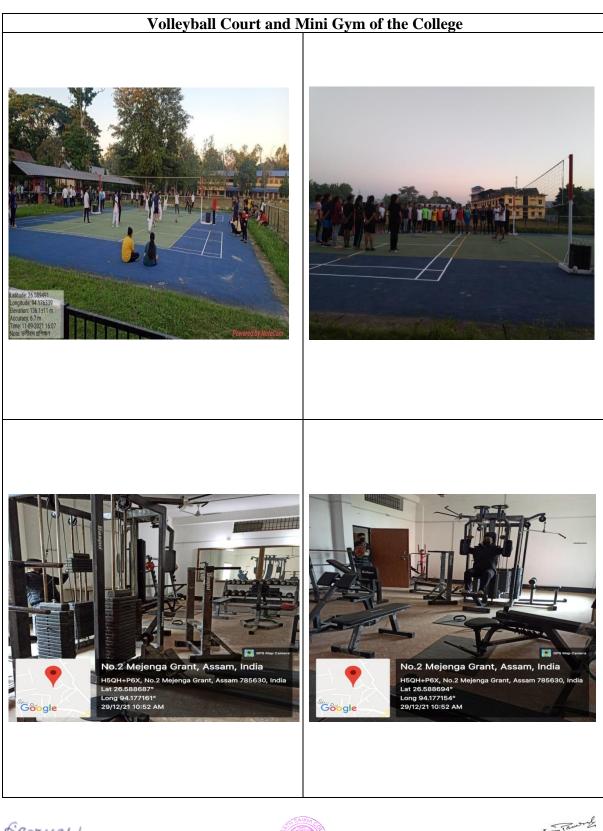

Affiliated to Dibrugarh University

## SUPPORTING DOCUMENTS FOR NAAC SELF STUDY REPORT (SSR) (3<sup>RD</sup> CÝCLE)

## PERIOD: 2017-2022

| CRITERION 6                |                                         | KEY INDICATOR: 6.2       |  |
|----------------------------|-----------------------------------------|--------------------------|--|
| GOVERNANCE, LEADERSHIP AND |                                         | STRATEGY DEVELOPMENT AND |  |
| MANAGEMENT                 |                                         | DEPLOYMENT               |  |
| METRIC NUMBER:             | THE FUNCTIONING OF THE INSTITUTIONAL    |                          |  |
| 6.2.1                      | BODIES IS EFFECTIVE AND EFFICIENT AS    |                          |  |
|                            | VISIBLE FROM POLICIES, ADMINISTRATIVE   |                          |  |
|                            | SETUP, APPOINTMENT AND SERVICE RULES,   |                          |  |
|                            | PROCEDURES, DEPLOYMENT OF INSTITUTIONAL |                          |  |
|                            | STRATEGIES/PERSPECTIVE/DEVELOPMENT      |                          |  |
|                            | PLAN                                    |                          |  |