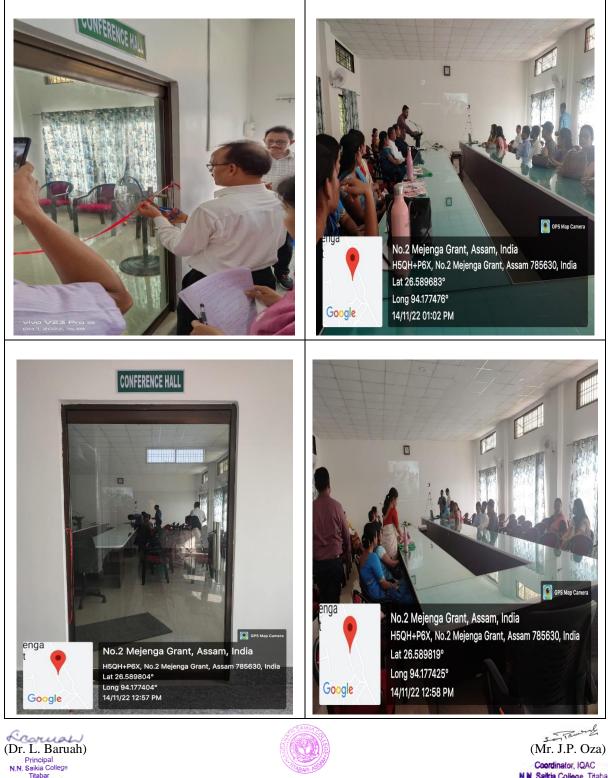

Affiliated to Dibrugarh University

## SUPPORTING DOCUMENTS FOR NAAC SELF STUDY REPORT (SSR) (3<sup>RD</sup> CÝCLE)

## PERIOD: 2017-2022

| CRITERION 6                |                                         | KEY INDICATOR: 6.2       |  |
|----------------------------|-----------------------------------------|--------------------------|--|
| GOVERNANCE, LEADERSHIP AND |                                         | STRATEGY DEVELOPMENT AND |  |
| MANAGEMENT                 |                                         | DEPLOYMENT               |  |
| METRIC NUMBER:             | THE FUNCTIONING OF THE INSTITUTIONAL    |                          |  |
| 6.2.1                      | BODIES IS EFFECTIVE AND EFFICIENT AS    |                          |  |
|                            | VISIBLE FROM POLICIES, ADMINISTRATIVE   |                          |  |
|                            | SETUP, APPOINTMENT AND SERVICE RULES,   |                          |  |
|                            | PROCEDURES, DEPLOYMENT OF INSTITUTIONAL |                          |  |
|                            | STRATEGIES/PERSPECTIVE/DEVELOPMENT      |                          |  |
|                            | PLAN                                    |                          |  |