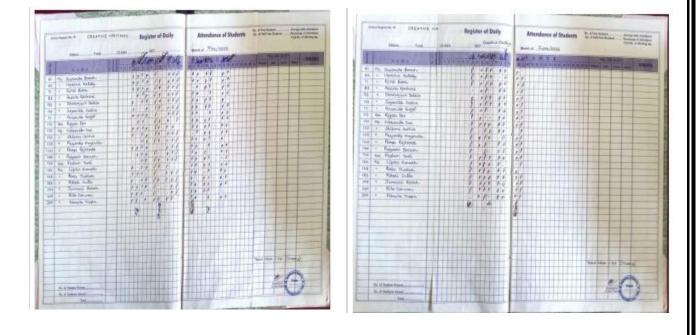

tarted from the 4<sup>th</sup> of May, 2022 to 15<sup>th</sup> of June, 2022. The main objectives of the course are to discuss on the definition and theories of creative writings, perparing a written text, author's observation and interpretation, basic skill of better writing skills such as language competency, style, and use of metaphor and editing a written text etc. The course is designed primarily to enhance the writing skills of those interested pupils of any discipline.

In this course a total of 20 students have participated from different department of the college. After the completion of the course, all the students were distributed with a course completion certificates.

Minali Kagyung.

Head Department of Assamese

Head Department of Assaments Nanda Nath Saikin College





















### Add-on Course on Basics of Surveying and Mapping by Department of Geography

### Department of Geography

Nanda Nath Saikia College, Titabar

#### Notice

It is hereby informed to all the students of the Department of Geography that a Certificate Course on Basics of Surveying and Mapping will be started in the Department of Geography, Nanda Nath Saikia College, Titabar from 16<sup>th</sup> September, 2021. Therefore, all the interested students of the department are requested to contact the head of the department for their enrollment in the said course on or before 14<sup>th</sup> September, 2021. As the seats are limited, the selection will be on first come first serve basis.

Dr. Jonali Saikia Borkakoty

Head, Department of Geography

Nanda Nath Saika College, Titabar Dep