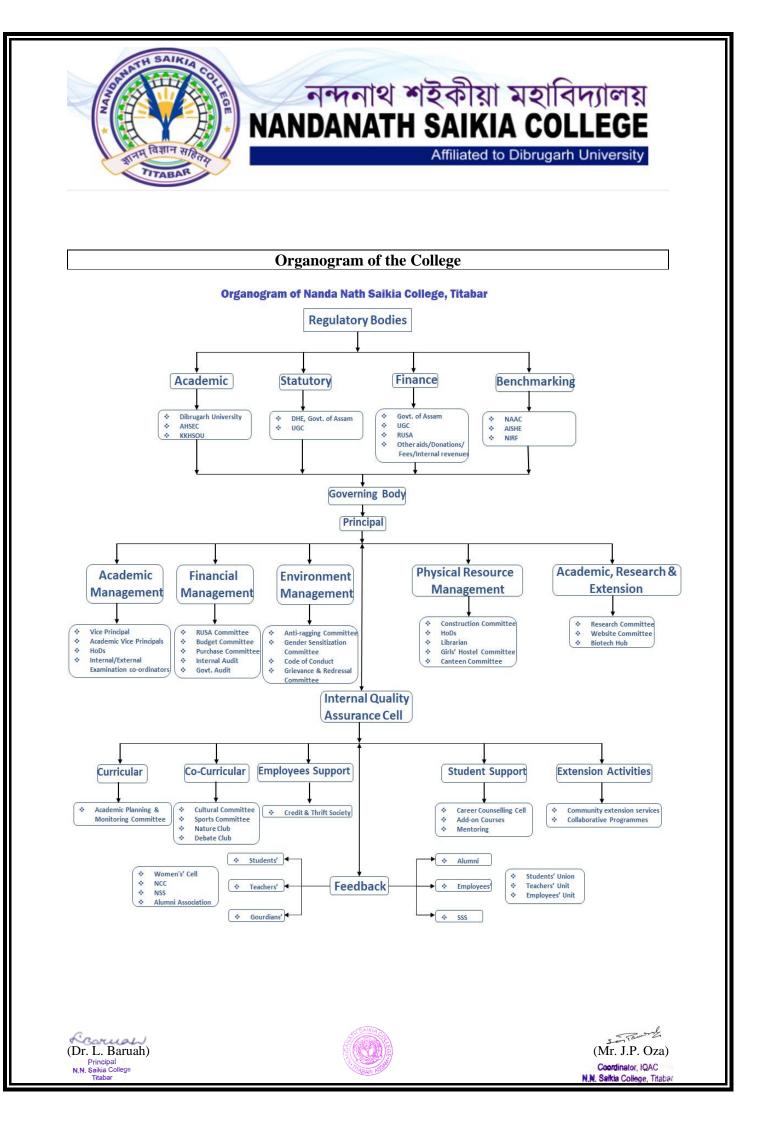

|  |
| METRIC NUMBER:             | THE FUNCTIONING OF THE INSTITUTIONAL    |                          |  |
| 6.2.1                      | BODIES IS EFFECTIVE AND EFFICIENT AS    |                          |  |
|                            | VISIBLE FROM POLICIES, ADMINISTRATIVE   |                          |  |
|                            | SETUP, APPOINTMENT AND SERVICE RULES,   |                          |  |
|                            | PROCEDURES, DEPLOYMENT OF INSTITUTIONAL |                          |  |
|                            | STRATEGIES/PERSPECTIVE/DEVELOPMENT      |                          |  |
|                            | PLAN                                    |                          |  |





## PREPARED AND SUBMITTED BY NANDA NATH SAIKIA COLLEGE, TITABAR





| GOVERN