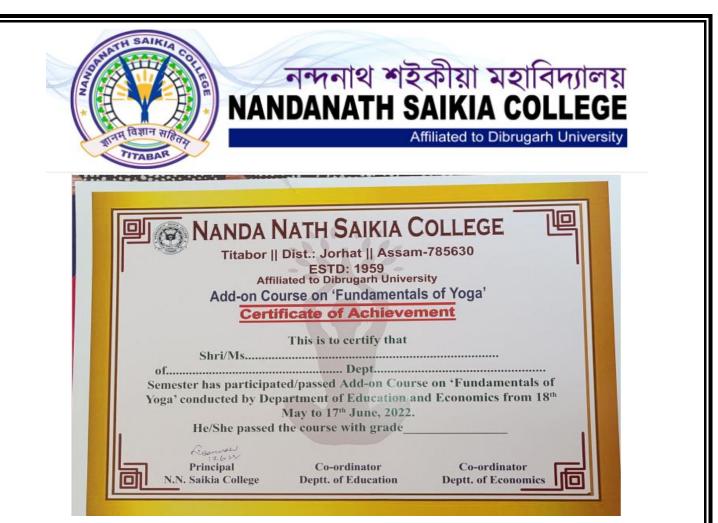

| -             |      |                          |       | -     | -       |      | -     | -                       |                      |                                                                                 | -      |      |         |         | Class                 | Teacher       |                                                                                                                |
|    | The second secon | 191          | 1     |       |       |               |      |                          |       |       |         |      |       |                         |                      |                                                                                 |        |      |         |         |                       |               | the second s |

















Add on consel on fundamental of yoga (18/05/2022 to 17/05/2022 An add on certificate course was started for fundamentals of Yoga month Skon 18th Mary 1022 days Cone June 2022 by the department ucation. The certificate the fundamendal concepts tream yoga and its philosophical dation. The course deals arith and practical aspects 08 theoritical in yega certericate course for beginners who wish to develop in yoga. The course is Caneen primatily to educate those intere becoming a yoga instructor. Another is the implementation geal of yoga is the implementation of the philosophy of yoga in everyday life. In this yoga course total 54 Students are participated from different the college. Atter department of , theory completion of the course way and practical examination 16th June 2022. O