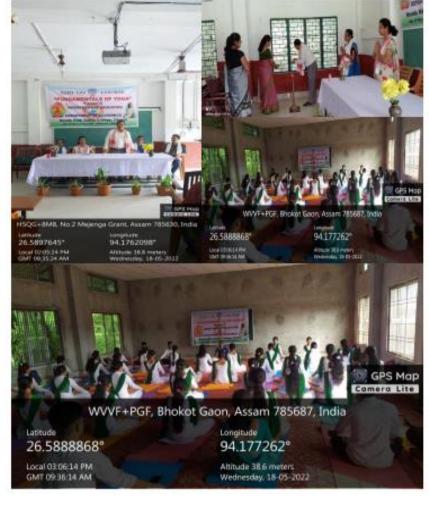

ores the fundamental concepts of mainstream yoga and its philosophical foundation. The course deals with both theoretical and practical aspects of yoga. The certificate course in yoga is built for beginners who wish to develop a career in yoga. The course is designed primarily to educate those interested in becoming a yoga instructor. Another goal of yoga is the implementation of the philosophy of yoga in everyday life.

In this yoga course Total 54 students are participated from different department of the college. After the completion of the course, theory and practical examination was held on 16<sup>th</sup> June 2022. Out of 54 students 47 appeared in the examination. Among them "A" grade awarded to 15 students and "B" grade awarded to 32 students.

Few moments of add on yoga course:











| 18.05.2012                                       |                           |
|--------------------------------------------------|---------------------------|
| Gurshyster 5725-1                                | date                      |
| O say Provan ost,                                | hall have                 |
| C SOMUOR & PHUKON                                | a man and a solar and and |
| @ Delose Count                                   | a look this               |
| 100 Malakohuri Sala                              | dame R Hand               |
| B Bisathe Der Das -                              | Har which street          |
| @ tojinito Seikie                                | Republic Bornogabore      |
| @ Monesti Batanuty                               | Kalqani