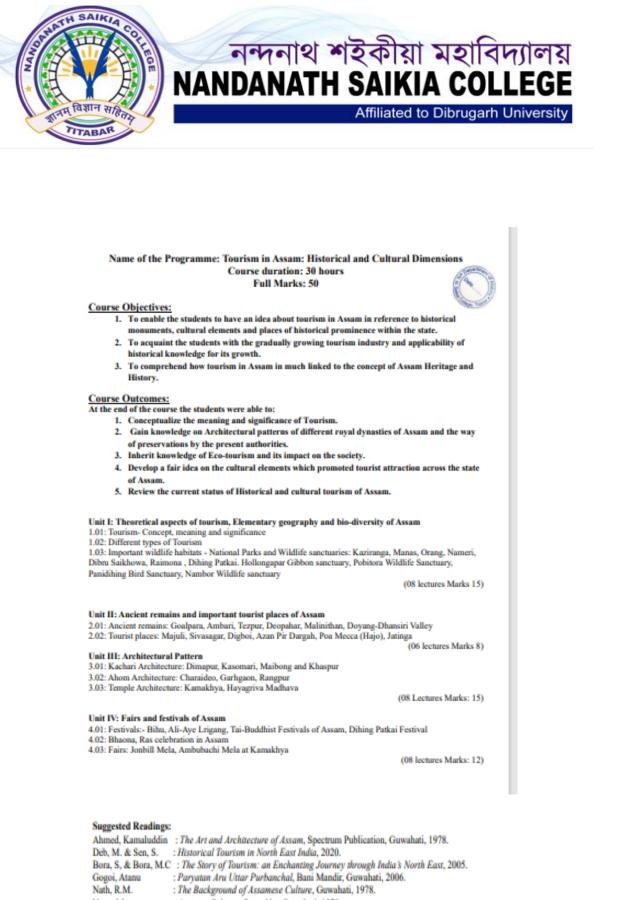

| В     |
| 12       | Debojit Das         | A     |
| 13       | Umesh Thapa         | B     |
| 14       | Simanta Rao         | B     |
| 15       | Dhiren Bakti        | В     |
| 16       | Arabinda Kach&Af    | в     |
| 17       | Pallabi Rawani      | B     |
| 18       | Rontu Parja         | B     |
| 19       | Tina Handique       | B     |
| 20       | Priyanka Bora       | в     |
| 21       | Purabi Chetia       | В     |
| 22       | Ajashree Mahanta    | в     |
| 23       | Pallabjyoti Gogoi   | B     |











# Add-on Course on Tourism in Assam: Historical and Cultural Dimensions by Departments of History

Add- on Course Curriculum and Syllabus

**Tourism in Assam: Historical and Cultural Dimensions** 



Department of History N.N Saikia College, Titabar









- Neog, M : Asamiya Sahityar Ruprekha, Guwahati, 1970.
- Taher & Ahmed : Geography of North East India, Mani Manik Prakash, Guwahati, 2010.









Affiliated to Dibrugarh University



#### Notice 01/04/2022

It is hereby informed to all the students of the Department of History that a certificate course on *Tourism in Assam: Historical and Cultural Dimensions* will be started in the Department of History, N.N. Saikia College, Titabar from April, 2022. Interested students are therefore requested to provide their names to the HoD on or before 20/04/2022.

Normal Mills Karnin Per

(Head of the Department) Department of History N.N Saikia College









Affiliated to Dibrugarh University

Time Schedule for Certificate course on Tourism in Assam: Historical and Cultural Dimensions

| Dat