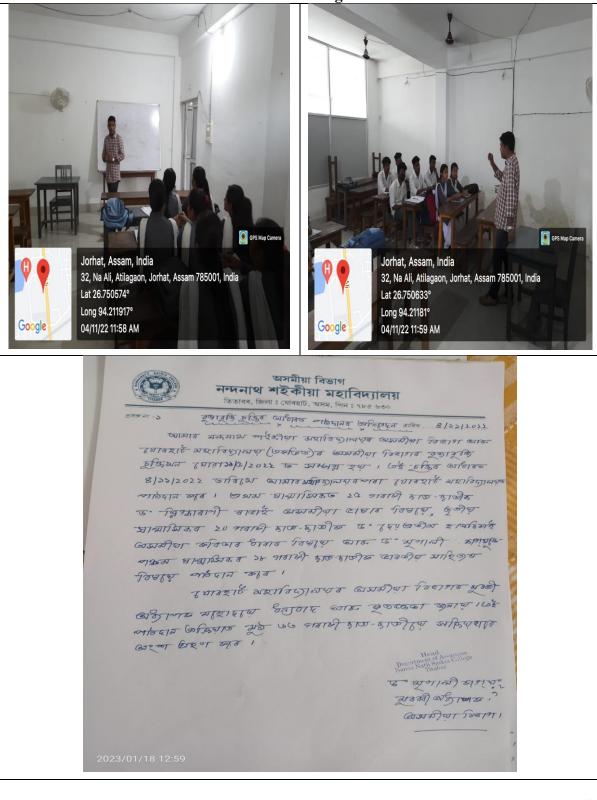

| Snigdharanirabha1972@gmall.com                                                                                                               | Email. Id                                                   | Kukushal0123@gmail.com                                                               |
| Witnesses:                                                         | di Kapping.<br>Sprotim Hogarcika<br>tom Borah                                                                                                | Witnesses:                                                  | nima Neog<br>wine Loying                                                             |









Activity under MoU: Faculty Exchange Programme with Department of Assamese, Jorhat College











Memorandum of Understanding between Department of Mathematics, N. N. Saikia **College and Department of Mathematics, Bahona College, Jorhat** 



Coordinator, IQAC N.N. Saikia College, Tit



Affiliated to Dibrugarh University

# PURPOSE AND OBJECTIVES OF THE MoU

The Department of Mathematics, Nanda Nath Saikin College and Department of Mathematics, Bahona College both undertake to promote and develop academic cooperation as follows:

- Exchange of academic and administrative staff and students;
- Extension of students' learning opportunities;
- The Parties intent to cooperate and focus their efforts on cooperation within area of Skill Based Training, Education and Placement for students;
- Exchange of cultural activities;
- Cooperation in research and the presentation of its re