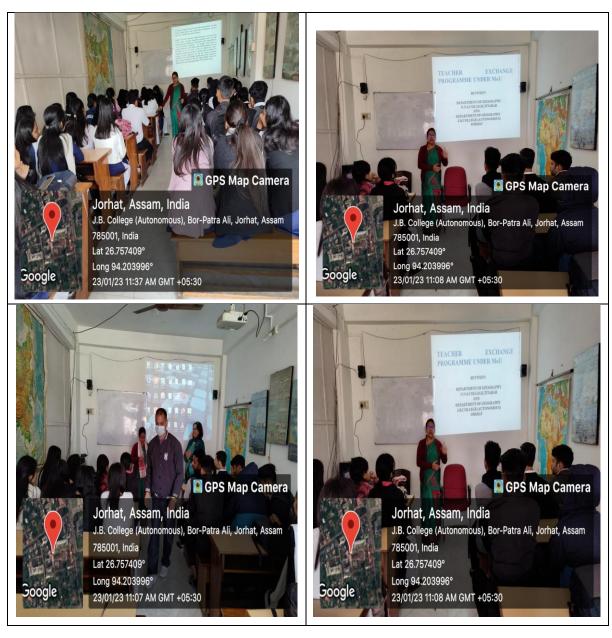

Affiliated to Dibrugarh University

## SUPPORTING DOCUMENTS FOR NAAC SELF STUDY REPORT (SSR) (3<sup>RD</sup> CÝCLE)

## PERIOD: 2017-2022

| CRITERION 6                |                                         | KEY INDICATOR: 6.2       |  |
|----------------------------|-----------------------------------------|--------------------------|--|
| GOVERNANCE, LEADERSHIP AND |                                         | STRATEGY DEVELOPMENT AND |  |
| MANAGEMENT                 |                                         | DEPLOYMENT               |  |
| METRIC NUMBER:             | THE FUNCTIONING OF THE INSTITUTIONAL    |                          |  |
| 6.2.1                      | BODIES IS EFFECTIVE AND EFFICIENT AS    |                          |  |
|                            | VISIBLE FROM POLICIES, ADMINISTRATIVE   |                          |  |
|                            | SETUP, APPOINTMENT AND SERVICE RULES,   |                          |  |
|                            | PROCEDURES, DEPLOYMENT OF INSTITUTIONAL |                          |  |
|                            | STRATEGIES/PERSPECTIVE/DEVELOPMENT      |                          |  |
|                            | PLAN                                    |                          |  |