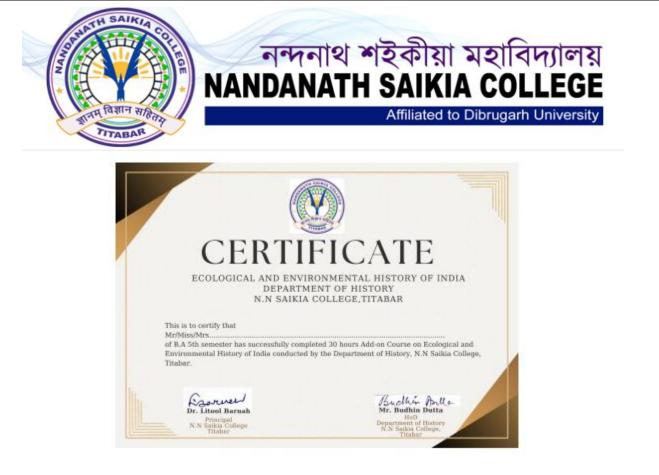

Lal Babu Das       | 220       | M           | Α     |
| 9       | Saurav Shill       | 227       | M           | Α     |
| 10      | Popi Saikia        | 239       | F           | В     |
| 11      | Minakshi Rohi Das  | 240       | F           | Α     |
| 12      | Mouchumi Das       | 243       | F           | в     |
| 13      | Sumi Das           | 244       | F           | В     |
| 14      | Bishwajit Ghatowar | 246       | M           | Α     |
| 15      | Dipon Karmakar     | 271       | M           | В     |
| 16      | Anurag Bhumij      | 274       | M           | Α     |
| 17      | Kamal Kurmi        | 287       | M           | в     |
| 18      | Bapon Das          | 313       | M           | Α     |
| 19      | Karishma Saikia    | 317       | F           | Α     |









#### Report of Add-on Course on

"Ecological and Environmental History of India"

4th October, 2021 to 25th November, 2021

India is a land of diversity in respect of ecology and environment. Environment plays an important role in shaping the history of India. The main objectives of the add on course to acquaint the students with the new discipline of ecological and environmental history and to the understanding of the background of various environmental movements took place in India and to make students aware of the major environmental problems of Assam and the initiative taken by the authority to mitigate those problems.

The class of first batch was started from the 4<sup>th</sup> October, 2021 to 25<sup>th</sup> November, 2021. The main outcome of the Add on course is to understand e