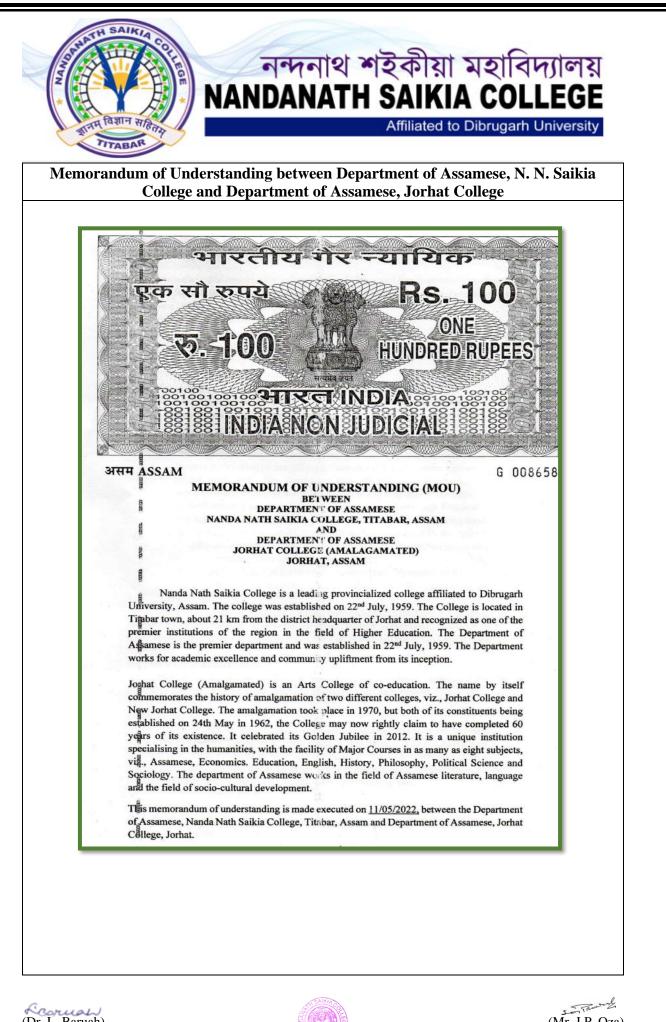

Affiliated to Dibrugarh University

## SUPPORTING DOCUMENTS FOR NAAC SELF STUDY REPORT (SSR) (3<sup>RD</sup> CÝCLE)

## PERIOD: 2017-2022

| CRITERION 6                |                                         | KEY INDICATOR: 6.2       |  |
|----------------------------|-----------------------------------------|--------------------------|--|
| GOVERNANCE, LEADERSHIP AND |                                         | STRATEGY DEVELOPMENT AND |  |
| MANAGEMENT                 |                                         | DEPLOYMENT               |  |
| METRIC NUMBER:             | THE FUNCTIONING OF THE INSTITUTIONAL    |                          |  |
| 6.2.1                      | BODIES IS EFFECTIVE AND EFFICIENT AS    |                          |  |
|                            | VISIBLE FROM POLICIES, ADMINISTRATIVE   |                          |  |
|                            | SETUP, APPOINTMENT AND SERVICE RULES,   |                          |  |
|                            | PROCEDURES, DEPLOYMENT OF INSTITUTIONAL |                          |  |
|                            | STRATEGIES/PERSPECTIVE/DEVELOPMENT      |                          |  |
|                            | PLAN                                    |                          |  |