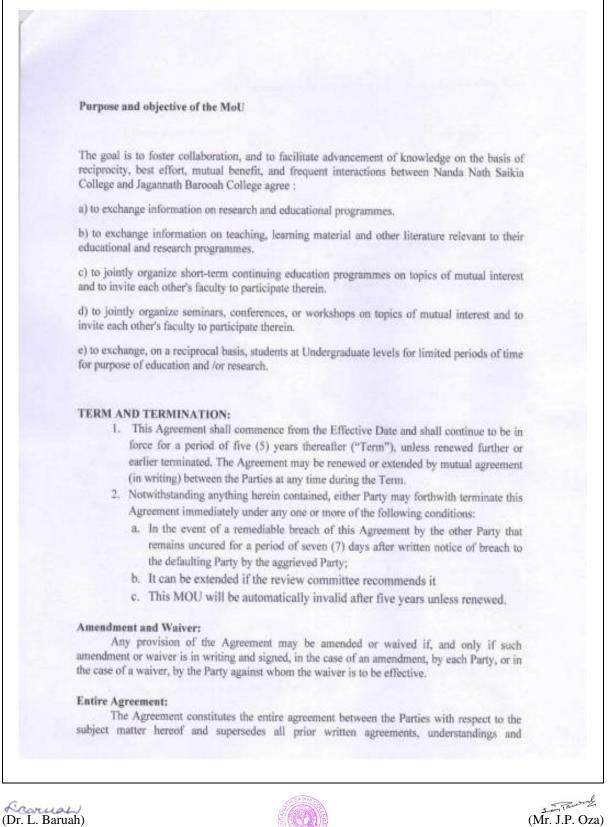

from the district headquarter of Jorhat and recognized as one of the premier institutions of the region in the field of Higher Education. The Department of Geography was established in 1971. At present, the department is operating Higher Secondary and Undergraduate programs for the students

AND

THE SECOND PARTY, Department of Geography, Jagannath Barooah College (Autonomous), Jorhat

Established in 1930, Jagannath Barooah College is an autonomous college located in Jorhat, Assam. The college is affiliated to Dibrugarh University and recognized by University Grants Commission. The Department of Geography was established in 1972. At present, the department is operating undergraduate, postgraduate and doctoral programs for the aspiring students.









Affiliated to Dibrugarh University







Coordinator, IQAC



Affiliated to Dibrugarh University

negotiations, both written and oral, between the Parties with respect to the subject matter of the Agreement.

### No Third-Party Beneficiaries:

Neither the Agreement nor any provision hereof is intended to confer upon any Person other than the Parties to the Agreement any rights or remedies hereunder.

### Severability:

The invalidity or unenforceability of any provisions of the Agreement in any jurisdiction shall not affect the validity, legality or enforce-ability of the remainder of the Agreement in such jurisdiction or the validity, legality or enforceability of the Agreement, including any such provision, in any other jurisdiction, it being intended that all rights obligations of the Parties hereunder shall be enforceab