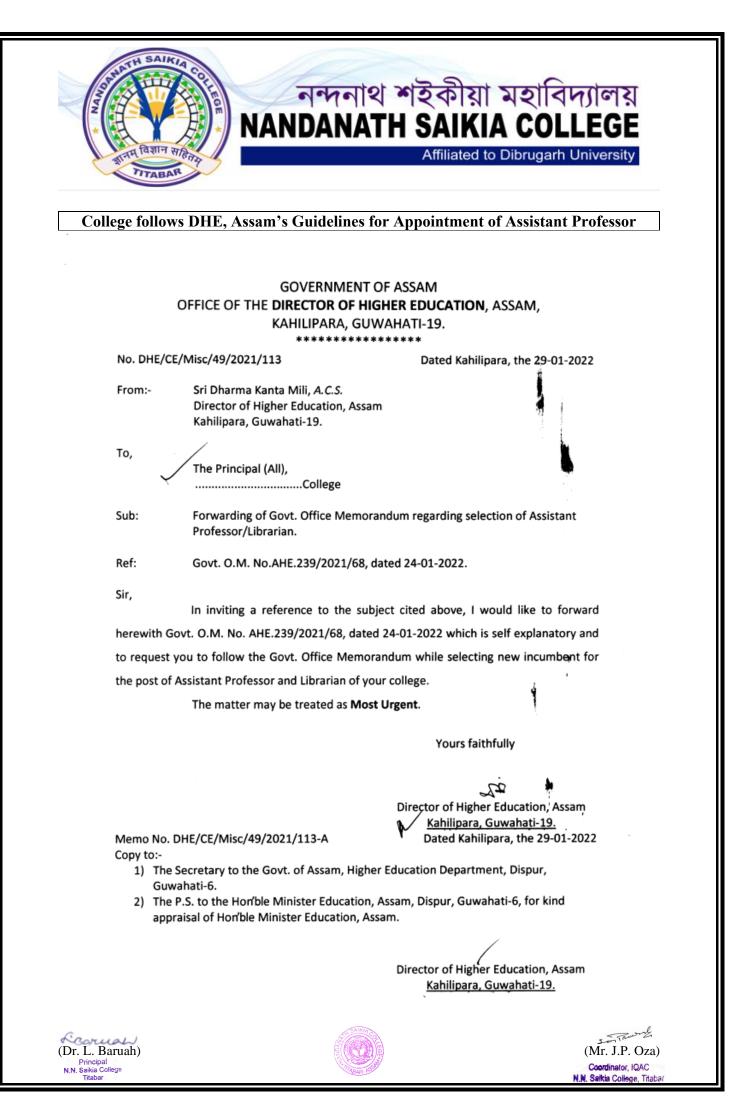

d to Dibrugarh University

#### Committee for Gender Sensitization:

:

:

:

Chairperson Convener Members Dr. Litool Baruah, Principal Dr. Bisakha Devi Das, HoD, Department of Education Mr. Budhin Dutta, Vice Principal Administration Dr. Mrinali Kagyung Mr. Kaushik Dutta President, Students' Union Warden, Girls' Hostel

#### Committee for Code of Conduct:

| : | Dr. Litool Baruah, Principal       |
|---|------------------------------------|
| : | Vice-Principal                     |
| : | President, Teachers Unit           |
|   | President, Women Cell              |
|   | President, Non-teaching staff      |
|   | President, Students' Union         |
|   | General Secretary, Students' Union |
|   |                                    |

8.4.

Principal, N.N.Saikia College, Titabar











Affiliated to Dibrugarh University

 $\sqrt{v}$ 



GOVERNMENT OF ASSAM HIGHER EDUCATION DEPARTMENT <u>DISPUR:::GUWAHATI-6</u>

No. AHE.239/2021/68

Dated Dispur, the 24th January 2022.

#### OFFICE MEMORANDUM

<u>Subject</u>: Guidelines for selection of Assistant Professor/Librarians in provincialised, Govt. and Govt. Model Colleges of Assam.

In partial modification of Govt. O.M vide No. AHE.407/2017/54, dated 25/11/2020 issued by Higher Education Department, the Government of Assam in Higher Education Department is pleased to notify the following guidelines for selection of Assistant Professors/Librarians in provincialised colleges and Govt. Model Colleges of Assam.

#### ELIGIBILITY QUALIFICATION :

Qualification for Direct Recruitment of Assistant Professor (Reference Clause 3.0.0