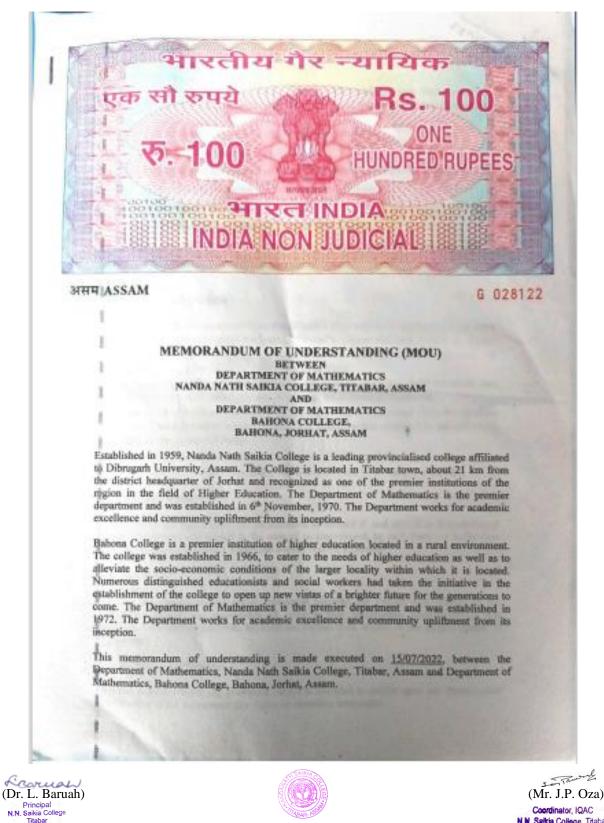

| Email. Id                                                   | Kukushal0123@gmail.com                                                               |
| Witnesses:                                                         | di Kapping.<br>Sprotim Hogarcika<br>tom Borah                                                                                                | Witnesses:                                                  | nima Neog<br>wine Loying                                                             |









Activity under MoU: Faculty Exchange Programme with Department of Assamese, Jorhat College











Memorandum of Understanding between Department of Mathematics, N. N. Saikia **College and Department of Mathematics, Bahona College, Jorhat** 



Coordinator, IQAC N.N. Saikia College, Tit



Affiliated to Dibrugarh University

# PURPOSE AND OBJECTIVES OF THE MoU

The Department of Mathematics, Nanda Nath Saikin College and Department of Mathematics, Bahona College both undertake to promote and develop academic cooperation as follows:

- Exchange of academic and administrative staff and students;
- Extension of students' learning opportunities;
- The Parties intent to cooperate and focus their efforts on cooperation within area of Skill Based Training, Education and Placement for students;
- Exchange of cultural activities;
- Cooperation in research and the presentation of its results;
- Exchange of academic materials, publications and other scientific information; and
- Other educational and academic exchanges.

### TERM AND TERM