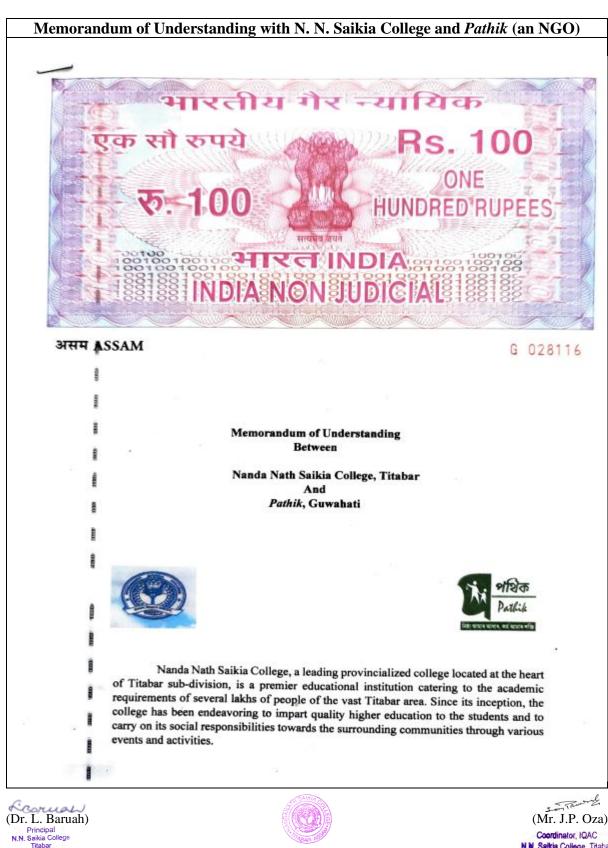

Affiliated to Dibrugarh University

## SUPPORTING DOCUMENTS FOR NAAC SELF STUDY REPORT (SSR) (3<sup>RD</sup> CÝCLE)

## PERIOD: 2017-2022

| CRITERION 6                |                                         | KEY INDICATOR: 6.2       |  |
|----------------------------|-----------------------------------------|--------------------------|--|
| GOVERNANCE, LEADERSHIP AND |                                         | STRATEGY DEVELOPMENT AND |  |
| MANAGEMENT                 |                                         | DEPLOYMENT               |  |
| METRIC NUMBER:             | THE FUNCTIONING OF THE INSTITUTIONAL    |                          |  |
| 6.2.1                      | BODIES IS EFFECTIVE AND EFFICIENT AS    |                          |  |
|                            | VISIBLE FROM POLICIES, ADMINISTRATIVE   |                          |  |
|                            | SETUP, APPOINTMENT AND SERVICE RULES,   |                          |  |
|                            | PROCEDURES, DEPLOYMENT OF INSTITUTIONAL |                          |  |
|                            | STRATEGIES/PERSPECTIVE/DEVELOPMENT      |                          |  |
|                            | PLAN                                    |                          |  |