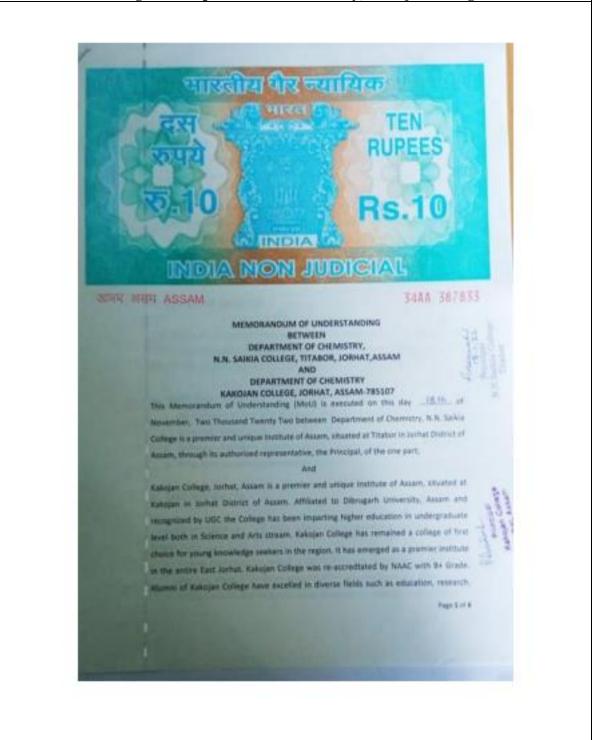

this program was 40.











Under the same MoU, another Faculty Exchange Program was organized on 03/02/2022 at the department of Chemistry, N. N. Saikia College, where the resource person Dr. Panchali Bharali, Assistant Professor, Department of Chemistry, Kendriya Mahavidyalaya, Jorhat delivered a lecture on Organic Polymers. She concentrated her talk on the Introduction and classification of polymers. She spoke on the different polymerization reactions, preparation and application of thermosetting polymers like phenol-formaldehyde, polyurethanes and thermosoftening polymers like PVC, polythene. Total number of participant in this event was 34.











### Memorandum of Understanding between Department of Chemistry, N.N. Saikia College and Department of Chemistry, Kakojan College











Affiliated to Dibrugarh University

#### ries, public and private sector companies and music. The College has be producing many liest a

#### LPREAMELE .:

Department of Chemistry, N.N. Saikis College is a premier and unique institute of Rysern, situated at Titabor in Jamat District of Asia

Riskspon College, Jorhan, Assam established in a runal area, started its journey since 2007 with determined mission of imparting quality higher volceation. Academic assafance has been the keyward of the college since its inception. This is has been trying to fulfil the vision of becoming one of the pro-(linth science and Arts) in the state.

#### 1. PURPOSE AND OBJECTIVES

of Chemistry, N.N. Salkia College and Dep

#### 2. AREAS OF CO - OPERATION interest and cold

- AREAS OF CD OPENING 
   A