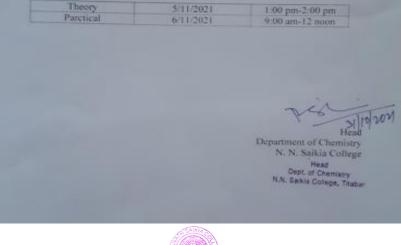

|

#### Notice

It is hereby informed to all the students taking the Certificate Course on Basic Chemistry Softwares and Online Chemistry Database that the final examination of the course will be held according to the following schedule-











Affiliated to Dibrugarh University

Total No. of Printed Pages-02

CC/BCSOCD/TH/21

2

|    | 2021                                                                                                           |
|----|----------------------------------------------------------------------------------------------------------------|
|    | (Held in November, 2021)                                                                                       |
|    | (Basic Chemistry Softwares and Online Chemistry Database)                                                      |
|    | Full Marks: 20                                                                                                 |
|    | Pess marks: 06