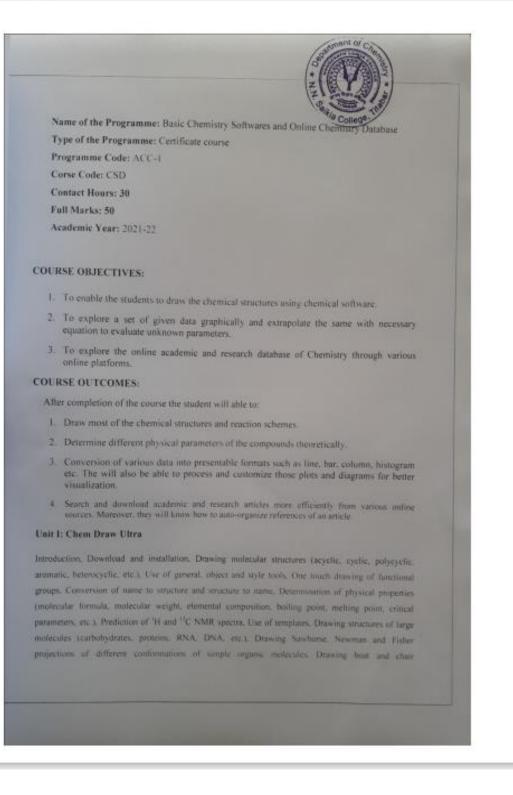

s conducted by the Department of Mathematics, N.N.Saikia College, Titbar during 14/2/2022 to 22/03/2022. A total number of 7 students of different semester were enrolled in the course. The objective of the certificate course was to learn features of MATLAB as a programming tool, to promote new teaching model that will help to develop programming skills and technique to solve Mathematical problems, understand MATLAB graphic feature and applications and use MATLAB as a simulation tool. After the completion of students were able to programming matrix manipulation, 2D and 3D graphics, polynomials handling and solution of Differential equations. Out of the 7 participants, 3 participants were awarded with Grade A and 4 students got Grade B.



















Affiliated to Dibrugarh University











Affiliated to Dibrugarh University

| Conver                                | sion of .cds format to other usable formats (JPEG, PDF, PNG, etc.)                                                                                                                                                                                                                                                                                                                                                                                                                                                      |
|---------------------------------------|---------------------------------------------------------------------------------------------------------------------------------------------------------------------