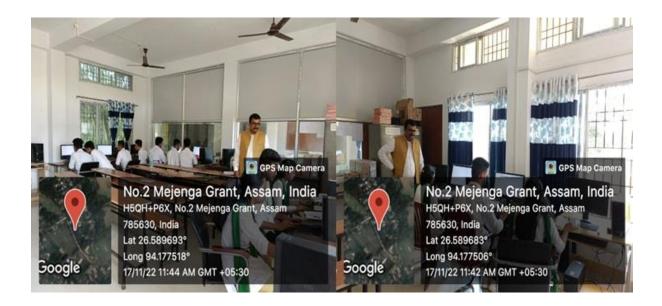

nahic, departmen                                         |









Under this MoU, a Faculty Exchange Program was organized at the department of Mathematics, N. N. Saikia College on 17<sup>th</sup> November, 2022. In this program Dr. Manas Jyoti Bora, Assistant Professor, Department of Mathematics, Bahona College, Jorhat delivered a lecture on the topic – "Basics of Mathematical Modelling" where he highlighted the history, importance and types of Mathematical modelling. He also focused his lecture on the application of Mathematical Modelling in Biological Science, Economics and Social Sciences. Dr. Bora also talked briefly on the widely used models such as Monod, Haldane, Powell, Teissier, Moser etc. About 15 students participated in the program along with the faculty of the department.











Memorandum of Understanding between Department of Political Science, N.N. Saikia College and Department of Political Science, Kakojan College



অসম সমন ASSAM

29AA 949094

### MEMORANDUM OF UNDERSTANDING (MOU) BETWEEN DEPARTMENT OF POLITICAL SCIENCE NANDA NATH SAIKIA COLLEGE, TITABAR, ASSAM AND DEPARTMENT OF POLITICAL SCIENCE KAKOJAN COLLEGE, JORHAT, ASSAM

Established in 1959, Nanda Nath Saikia College is a leading provincialized college affiliated to Dibrugarh University, Assam. The College is located in Titabar town, about 21 km from the district headquarter of Jorhat and recognized as one of the premier institutions of the region in the field of Higher Education. The Department of Political Science is the premier department and was established in 22<sup>nd</sup> July, 1959.