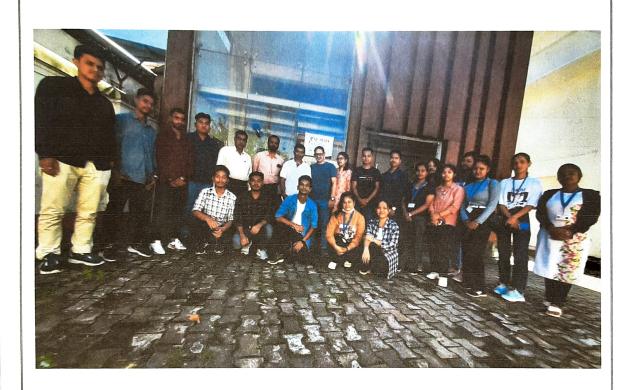

On 29th October 2022 We started our journey from Titabor chariali at 6.0am .We reached Demow after 2.45 hour and that place we took breakfast which was sponsored by Dr. Nazim Forid sir.After breakfast we started our journey and we arrived in the industry at 10.45 am. After arrival we were waiting for permission and our Pranab and Nazim sir were going to took permission.After got the permission we entered to the industry.We met the manager of the industry.He is very intelligent person and he told us about the industry.

After this we entered inside the industry and we changed our dress .A special apron wore which was gifted by the industry manager. This industry have three floors After this we visited whole the industry. The industry manager informed us and told