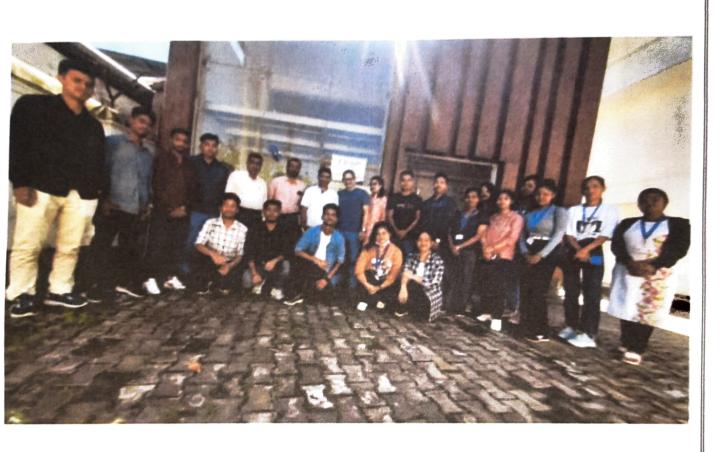

Journey from Ditabar Charvali at 6. am. We reached Demow after 2.45 hour and that place we took break-fast which was sponsored by Dr. Nazim Forcid Sir. After breakfast we started our journey and we arrieved in the industry at 10.45 am. After arrival we were waiting for permission and our Prenab Sir and Nazim Sir were going to took permission. After got the permission we entered to the industry. We met the manager of the industry. He is very intellegent person and he told us about the industry.

After this we entered inside the endustry and we changed our dress. A special apren were which was gifted by the endustry manager. This industry have three flores. After this we visited the whole endustry. The industry manager informed us and told the different types of instruments have and their functions. The industry manager and two industry employees helped us to know about the machine and the function, precedure and the packing systems. We saw autoclave