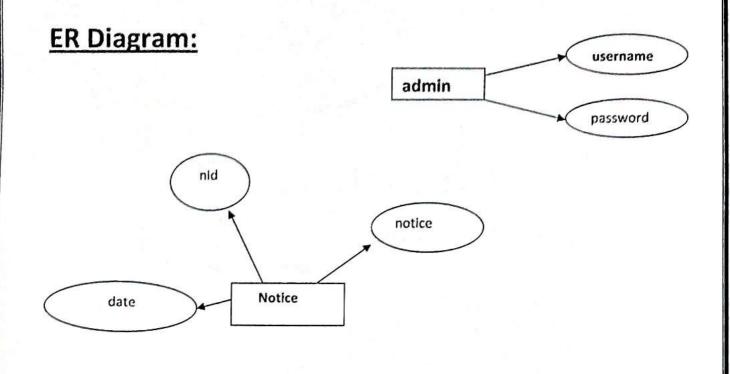

# Admin:

| SL NO | FIELD NAME | DESCRIPTION           | KEY |  |
|-------|------------|-----------------------|-----|--|
| 1     | User       | Username of the admin |     |  |
| 2     | Password   | Password of the admin |     |  |

# Notice:

| SL NO | FIELD NAME | DESCRIPTION        | KEY         |
|-------|------------|--------------------|-------------|
| 1     | nid        | Id field           | Primary key |
| 2     | notice     | Body of the notice |             |
| 3     | date       | Date of the notice |             |