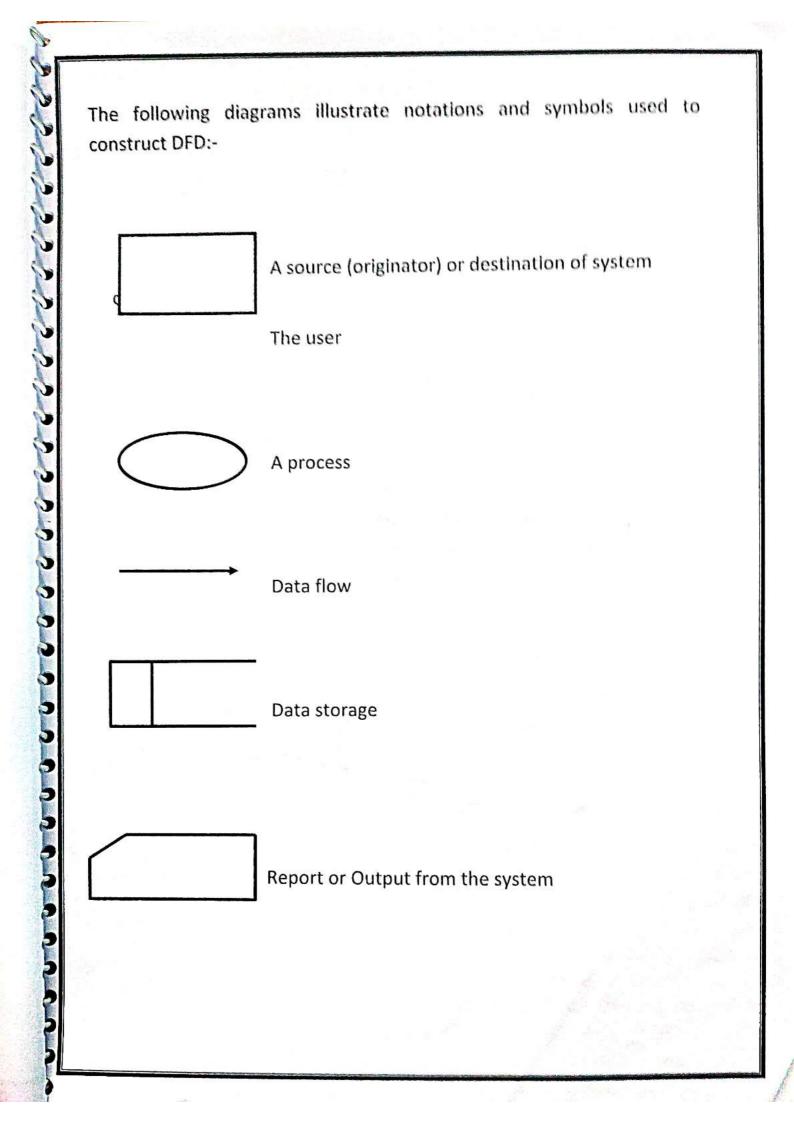

#### 5. DFD (DATA FLOW DIAGRAM) :

A Data Flow Diagram (DFD) is traditional visual representation of the information flows within a system. A neat and clear DFD can depict a good amount of the system requirements graphically. It can be manual, automated, or combination of both.

It shows how information enters and leaves the system, what changes the information and where information is stored. The purpose of a DFD is to show the scope and boundaries of a system as a whole. It may be used as a communications tool between a systems analyst and any person who plays a part in the system that acts as the starting point for redesigning a system.

It is usually beginning with a context diagram as the level 0 of DFD diagram, a simple representation of the whole system. To elaborate further from that, we drill down to a level 1 diagram with lower level functions decomposed from the major functions of the system. This could continue to evolve to become a level 2 diagram when further analysis is required. Progression to level 3, 4 and so on is possible but anything beyond level 3 is not very common. Please bear in mind that the level of details for decomposing particular function really depending on the complexity that function.