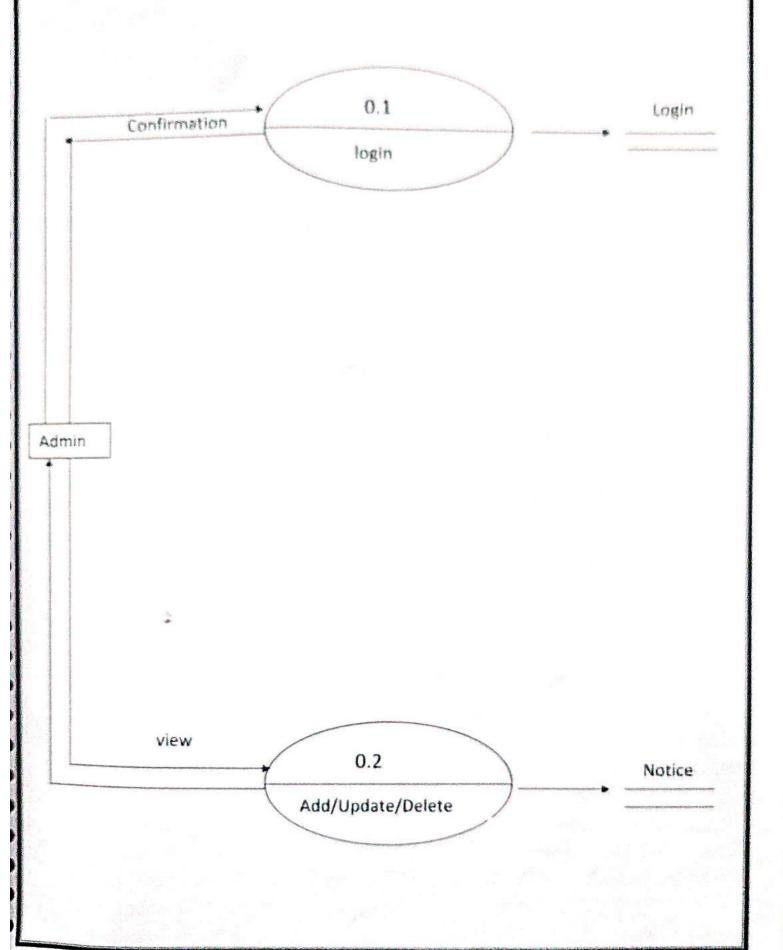

ed as a communications tool between a systems analyst and any person who plays a part in the system that acts as the starting point for redesigning a system.

It is usually beginning with a context diagram as the level 0 of DFD diagram, a simple representation of the whole system. To elaborate further from that, we drill down to a level 1 diagram with lower level functions decomposed from the major functions of the system. This could continue to evolve to become a level 2 diagram when further analysis is required. Progression to level 3, 4 and so on is possible but anything beyond level 3 is not very common. Please bear in mind that the level of details for decomposing particular function really depending on the complexity that function.



## **CONTEXT LEVEL DFD**



## Level1 for Admin



# 6. DATA DICTIONARY:

# Admin:

| SL NO | FIELD NAME | DESCRIPTION           | KEY |  |
|-------|------------|-----------------------|-----|--|
| 1     | User       | Username of the admin |     |  |
| 2     | Password   | Password of the admin |     |  |

# Notice:

| SL NO | FIELD NAME | DESCRIPTION        | KEY         |
|-------|------------|--------------------|-------------|
| 1     | nid        | Id field           | Primary key |
| 2     | notice     | Body of the notice |             |
| 3     | date       | Date of the notice |             |

## **DATABASE DESIGN**





## **LOGICAL DESIGN:-**



| BOARD                                                   | ABOUT