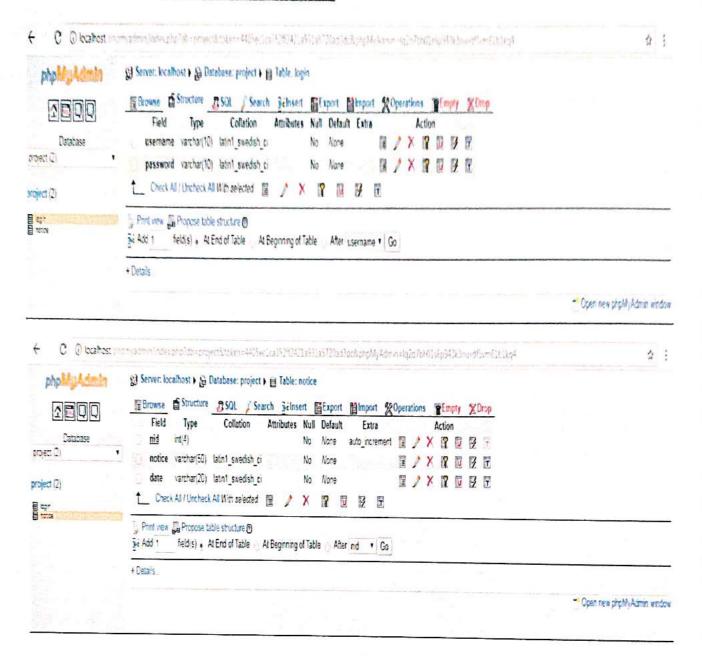

# 6. DATA DICTIONARY:

# Admin:

| SL NO | FIELD NAME | DESCRIPTION           | KEY |  |
|-------|------------|-----------------------|-----|--|
| 1     | User       | Username of the admin |     |  |
| 2     | Password   | Password of the admin |     |  |

# Notice:

| SL NO | FIELD NAME | DESCRIPTION        | KEY         |
|-------|------------|--------------------|-------------|
| 1     | nid        | Id field           | Primary key |
| 2     | notice     | Body of the notice |             |
| 3     | date       | Date of the notice |             |